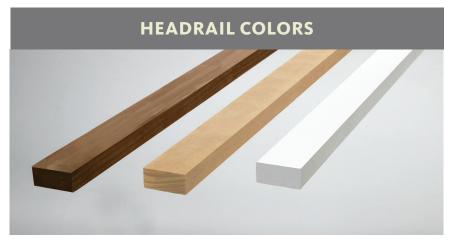

Headrail is color-coordinated with shade material and comes in medium brown, natural or off-white. Note that in bright light the headrail may cast a shadow on the fabric.

Two or three independently operating shades share the same headrail for a cleaner, more unified look. Ideal for wide-set windows and patio doors.