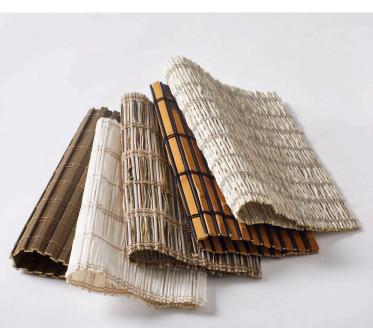

# NATURAL HARVEST

Light-filtering reeds and grasses, bamboo and jute in the softest white to the deepest espresso are luxe and globally inspired. Yet, each of our three collections honor the unique beauty of natural imperfections. Perfectly.

### // Select Weaves

Imagine organic yarns drawn from sustainable sea grass reeds or fine jute, woven as if a soft textile. Now imagine it on your windows.

### // Grass Weaves

Amazing blends including papyrus or cotton with polyester make for more consistent patterns in a trending yet timeless style. But you knew that.

### // Woven Woods

Hand-split bamboo, wood, reeds and jute are eye-catching choices with the tactile feel of earth's bounty.