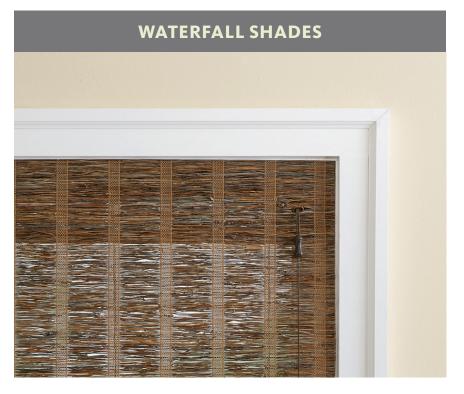

### **DESIGN OPTIONS**

Valance is positioned in front of the shade and hides headrail and hardware. Relaxed folds stack softly—rather than roll—when raised.

Valance is positioned behind the shade and conceals hardware from the outside. A metal grommet allows the lift cord to stay neat and within reach for easy operation of the shade.