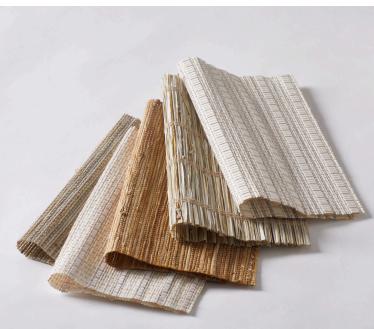

# NATURAL HARVEST

Light-filtering reeds and grasses, bamboo and jute in the softest white to the deepest espresso are luxe and globally inspired. Yet, each of our three collections honor the unique beauty of natural imperfections. Perfectly.

### // Select Weaves

Imagine organic yarns drawn from sustainable sea grass reeds or fine jute, woven as if a soft textile. Now imagine it on your windows.

### // Grass Weaves

Amazing blends including papyrus or cotton with polyester make for more consistent patterns in a trending yet timeless style. But you knew that.

### // Woven Woods

Hand-split bamboo, wood, reeds and jute are eye-catching choices with the tactile feel of earth's bounty.