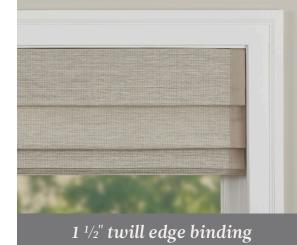

### **EDGE BINDING OPTIONS**

Add a decorative accent and protect the shade edges by choosing one of three edge binding styles. Our sewn bindings lend durability, structure and a clean appearance. Refer to Design Enhancements book for selections.

A neat accent, twill edge binding is offered in  $\frac{5}{8}$ " or  $1\frac{1}{2}$ " width with a finished folded edge. Available on all styles.

A sophisticated accent, faux silk edge binding measures 1" wide with a finished folded edge. Mitered corners lend a custom workroom look. Available on Select and Grass Weaves.