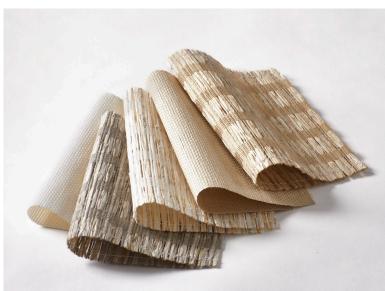

# NATURAL HARVEST

Light-filtering reeds and grasses, bamboo and jute in the softest white to the deepest espresso are luxe and globally inspired. Yet, each of our three collections honor the unique beauty of natural imperfections. Perfectly.

### // Select Weaves

Imagine organic yarns drawn from sustainable sea grass reeds or fine jute, woven as if a soft textile. Now imagine it on your windows.

### // Grass Weaves

Amazing blends including papyrus or cotton with polyester make for more consistent patterns in a trending yet timeless style. But you knew that.

### // Woven Woods

Hand-split bamboo, wood, reeds and jute are eye-catching choices with the tactile feel of earth's bounty.