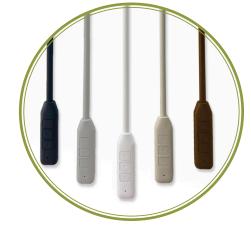

Operate shades with a touch of a button on the rechargeable wand and pendant. Cord free control provides convenience and safety. Wands available in five colors and six lengths.