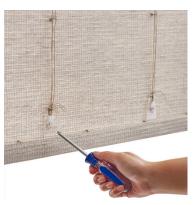

#### time for a tune-up

Natural Woven fabrics tend to stretch over time. Our built-in adjusters allow easy leveling of shade fabric. Shown: Cordless Lift adjuster. A WARNING A ADVERTENCIA