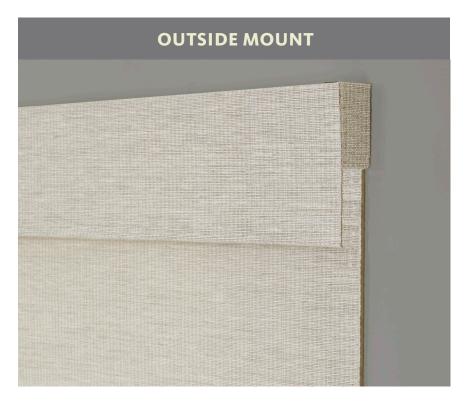

### **MOUNTING OPTIONS**

Inside mount valances feature no returns and fit flush within the window frame. Ensure your window has the proper depth.

All outside mount valances feature returns. Specify outside mount to ensure the greatest amount of light control. Best for shallow depth windows or enhanced light control.