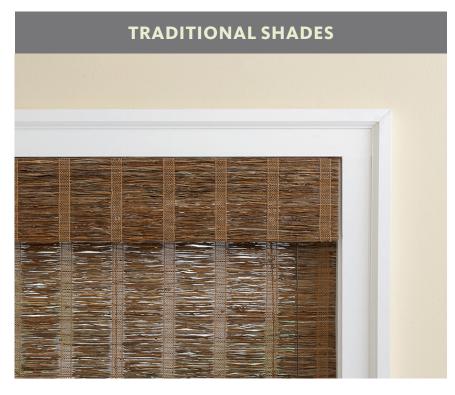

### **DESIGN OPTIONS**

Valance is positioned in front of the shade and hides headrail and hardware. Relaxed folds stack softly—rather than roll—when raised.

Valance is positioned behind the shade and conceals hardware from the outside. A metal grommet allows the lift cord to stay neat and within reach for easy operation of the shade.