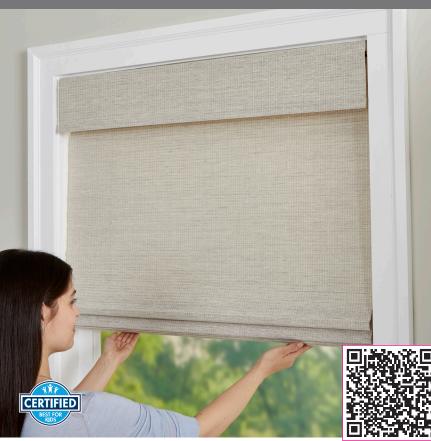

#### Natural Woven Shades with Cordless Lift and Light-Filtering Liners SELECT WEAVES | Rio Gray SLW-2531

# design simplified<sup>®</sup>

You could say our Natural Woven Shades are simply dream weavers... evoking places unknown, custom fit to your very own windows.

Let's go window shopping.