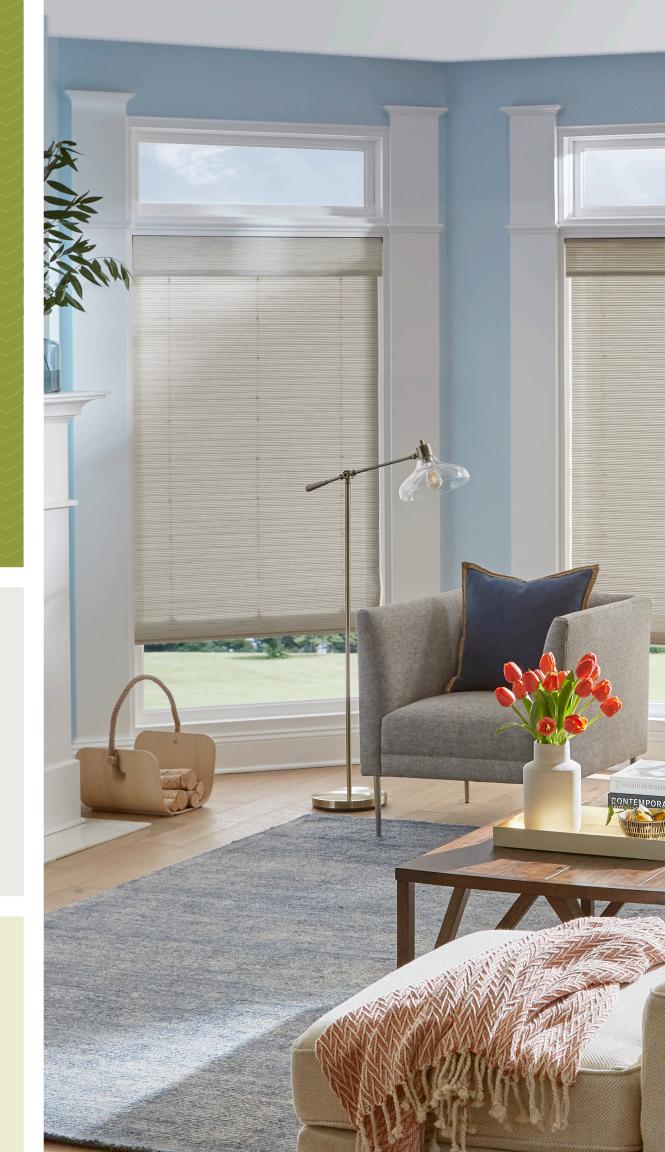

# NATURAL HARVEST

Light-filtering reeds and grasses, bamboo and jute in the softest white to the deepest espresso are luxe and globally inspired. Yet, each of our three collections honor the unique beauty of natural imperfections. Perfectly.

### WHEN TO CHOOSE NATURAL WOVEN SHADES

- Because sustainable style is just your style.
- A touch of texture is needed to shake things up.
- You think dramatic shadows are an art form.
- Privacy matters. Add a light-filtering or room-darkening liner and get that, too.
- Quality is a thing. Hand-sewn rings stitched right into the weave and optional bound edges equal sophistication for the ages.

### // Select Weaves

Imagine organic yarns drawn from sustainable sea grass reeds or fine jute, woven as if a soft textile. Now imagine it on your windows.