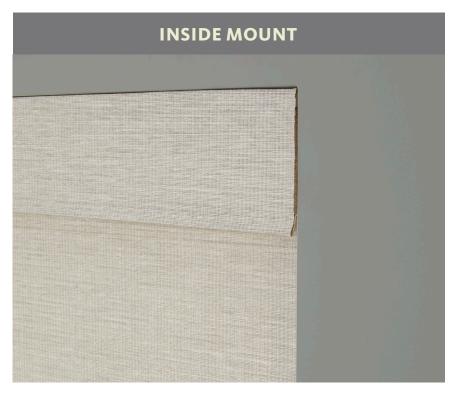

### **MOUNTING OPTIONS**

Inside mount valances feature no returns and fit flush within the window frame. Ensure your window has the proper depth.

All outside mount valances feature returns. Specify outside mount to ensure the greatest amount of light control. Best for shallow depth windows or enhanced light control.