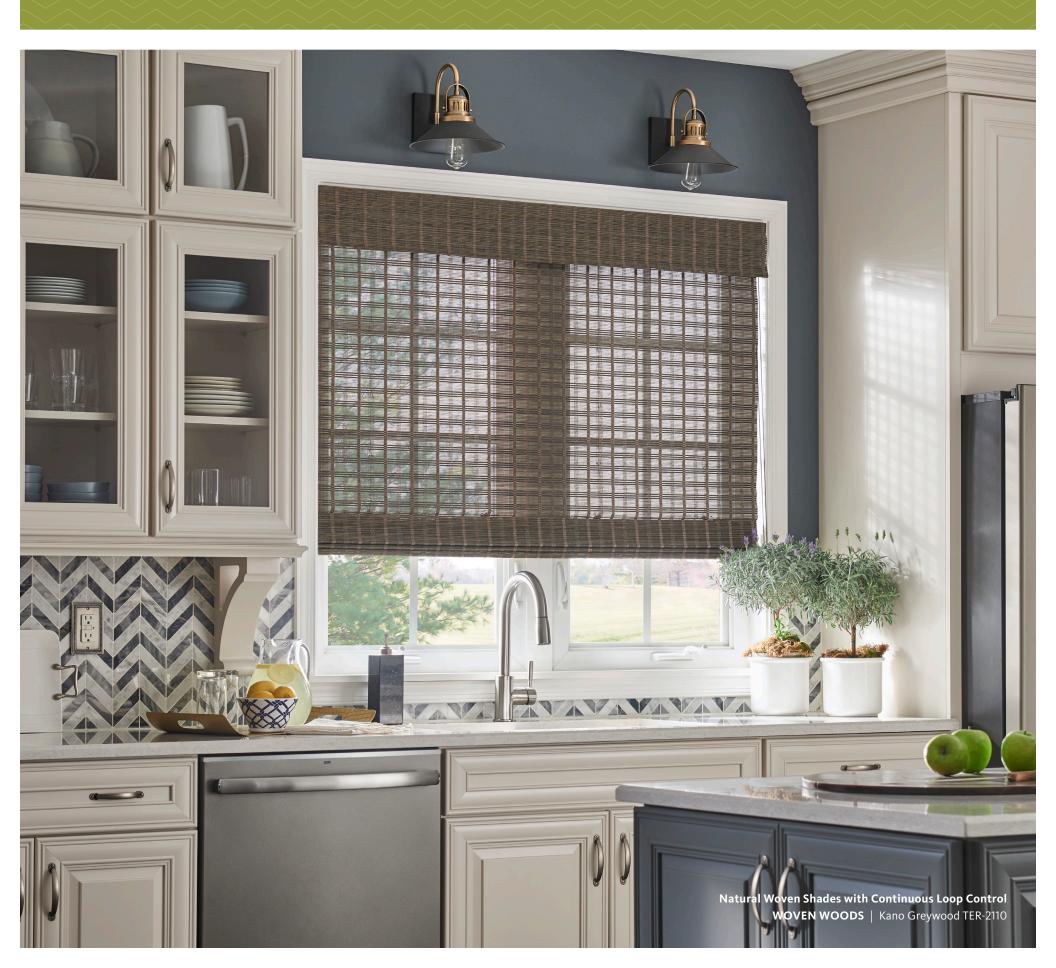

# design simplified<sup>®</sup>

You could say our Natural Woven Shades are simply dream weavers... evoking places unknown, custom fit to your very own windows.

Let's go window shopping.

# ARTFULLY ARTISANAL

Loom-woven by master craftsmen, our Natural Woven Shades filter light in softly dramatic shadows. Add a liner, and the ultimate in luxury texture, plus full privacy, is now yours. With our robust selections of soft grays and fresh whites, Mother Nature just got a little bit brighter.

# NATURAL HARVEST

Light-filtering reeds and grasses, bamboo and jute in the softest white to the deepest espresso are luxe and globally inspired. Yet, each of our three collections honor the unique beauty of natural imperfections. Perfectly.