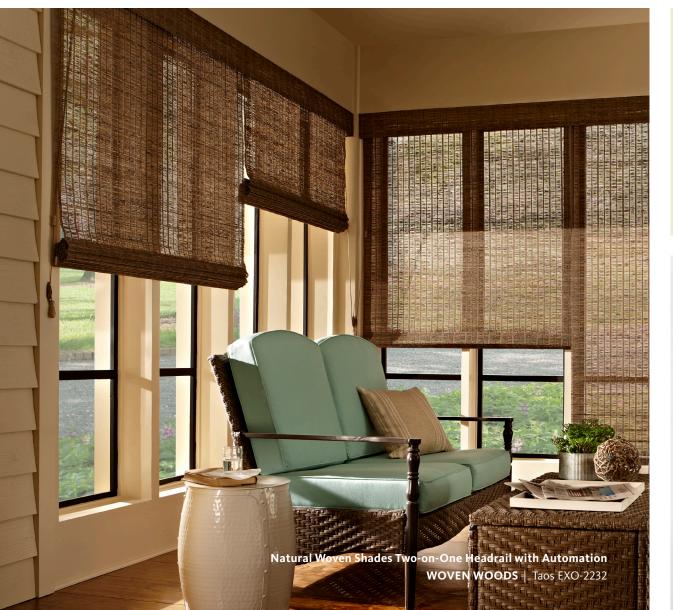

### // Woven Woods

Hand-split bamboo, wood, reeds and jute are eye-catching choices with the tactile feel of earth's bounty.

Headrail is color-coordinated with shade material and comes in medium brown, natural or off-white. Note that in bright light the headrail may cast a shadow on the fabric.

Two or three independently operating shades share the same headrail for a cleaner, more unified look. Ideal for wide-set windows and patio doors.