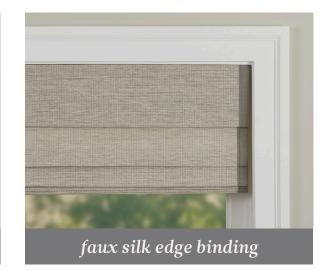

### **EDGE BINDING OPTIONS**

Add a decorative accent and protect the shade edges by choosing one of three edge binding styles. Our sewn bindings lend durability, structure and a clean appearance. Refer to Design Enhancements book for selections.

A neat accent, twill edge binding is offered in  $\frac{5}{8}$ " or  $1\frac{1}{2}$ " width with a finished folded edge. Available on all styles.

A sophisticated accent, faux silk edge binding measures 1" wide with a finished folded edge. Mitered corners lend a custom workroom look. Available on Select and Grass Weaves.