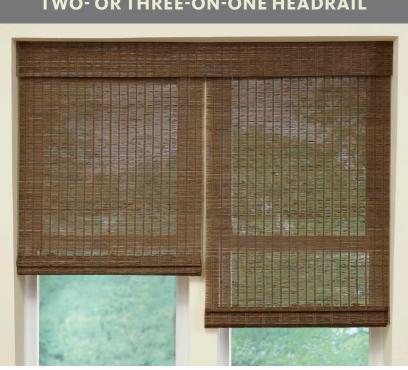

Headrail is color-coordinated with shade material and comes in medium brown, natural or off-white. Note that in bright light the headrail may cast a shadow on the fabric.

Two or three independently operating shades share the same headrail for a cleaner, more unified look. Ideal for wide-set windows and patio doors.

#### 2-on-1 available with:

• All control options

#### 3-on-1 available with:

- Motorization
- Cordless Lift

#### TWO- OR THREE-ON-ONE HEADRAIL