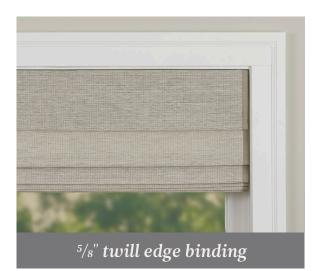

### **EDGE BINDING OPTIONS**

Add a decorative accent and protect the shade edges by choosing one of three edge binding styles. Our sewn bindings lend durability, structure and a clean appearance. Refer to Design Enhancements book for selections.

A neat accent, twill edge binding is offered in  $\frac{5}{8}$ " or  $1\frac{1}{2}$ " width with a finished folded edge. Available on all styles.

A sophisticated accent, faux silk edge binding measures 1" wide with a finished folded edge. Mitered corners lend a custom workroom look. Available on Select and Grass Weaves.