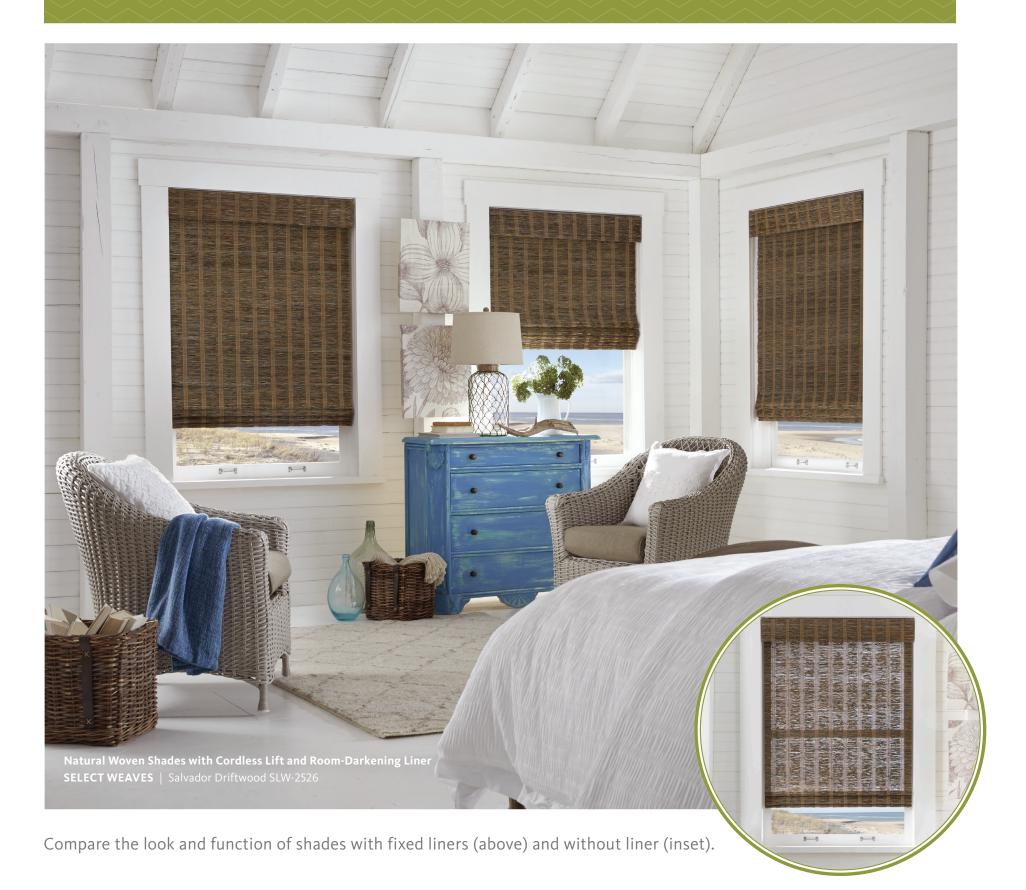

# LIGHT CONTROL CENTRAL

Alta's infinite quest to control light and privacy means innovative choices for Natural Woven styles. Our design options, including fixed liners and top-down/bottom-up, put you in command of your domain.

#### FIXED LINER

Add a light-filtering or room-darkening liner to your shade to achieve your own perfect balance of light and privacy. See the Design Enhancements book for liner options.

- Folds with the shade
- Extends the life of the shade, prevents fading, reduces energy costs
- Available on all styles

Note: Sewing pin holes may be visible. Option to reverse the liner with color facing outside is available.