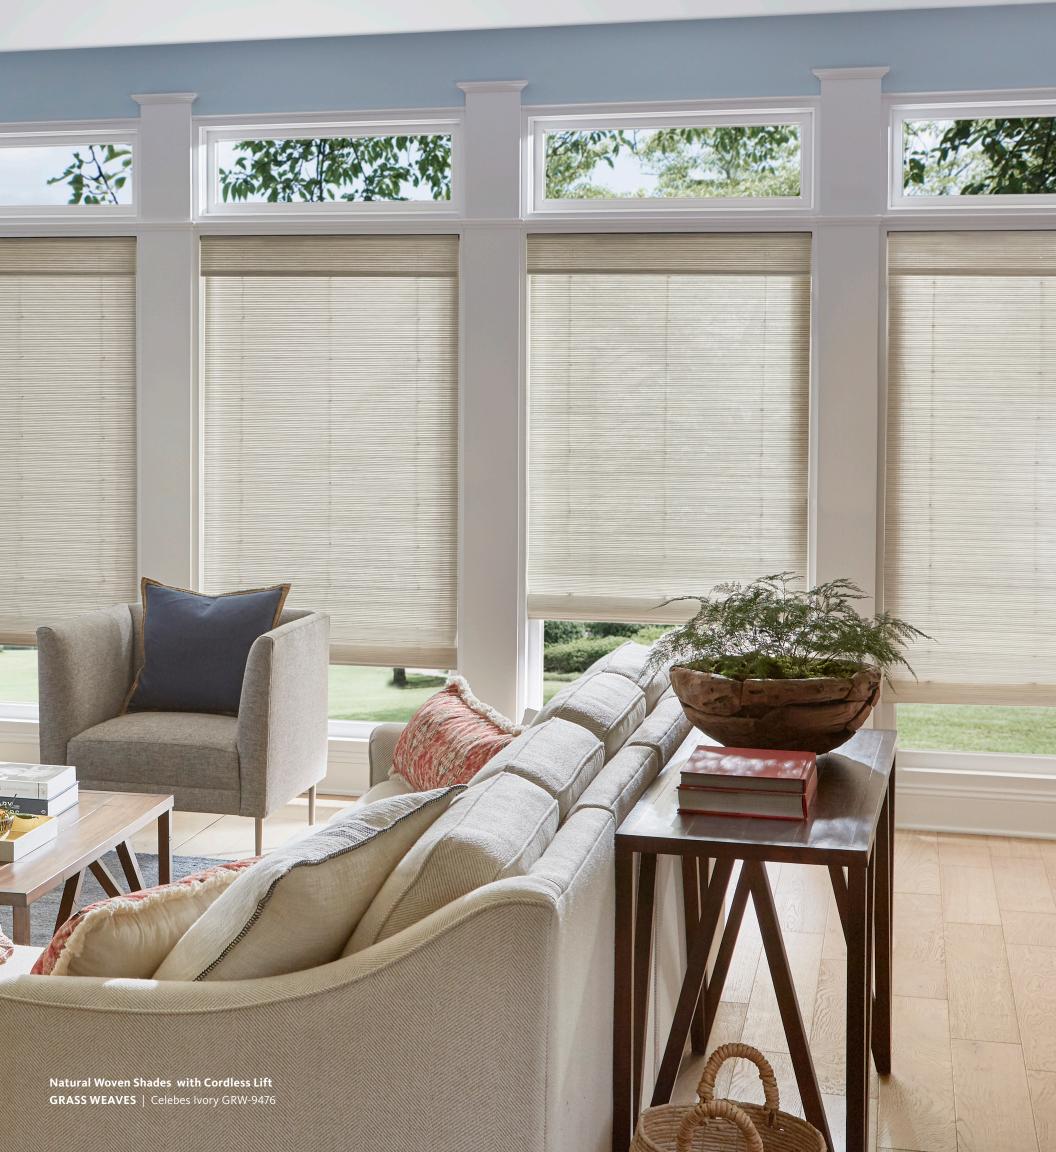

### // Grass Weaves

Amazing blends including papyrus or cotton with polyester make for more consistent patterns in a trending yet timeless style. But you knew that.

#### **CORDLESS LIFT**

A light two-handed push or easy one-handed pull lifts or lowers shade to any desired position. With no visible cords, Cordless Lift shades offer a clean look, and provide added child and pet safety.