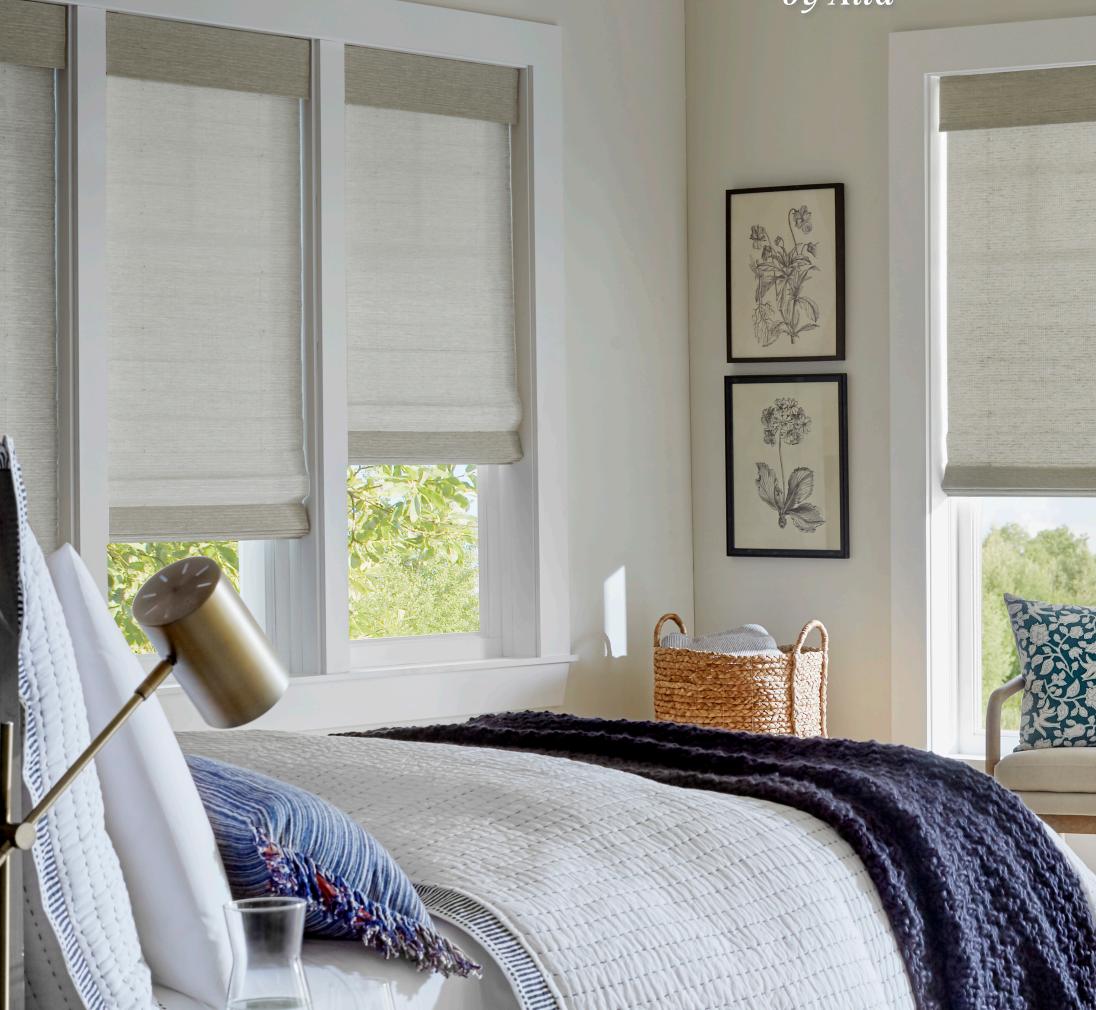

# NATURAL WOVEN SHADES by Alta

#### Natural Woven Shades with Cordless Lift and Light-Filtering Liners SELECT WEAVES | Rio Gray SLW-2531

# ARTFULLY ARTISANAL

Loom-woven by master craftsmen, our Natural Woven Shades filter light in softly dramatic shadows. Add a liner, and the ultimate in luxury texture, plus full privacy, is now yours. With our robust selections of soft grays and fresh whites, Mother Nature just got a little bit brighter.