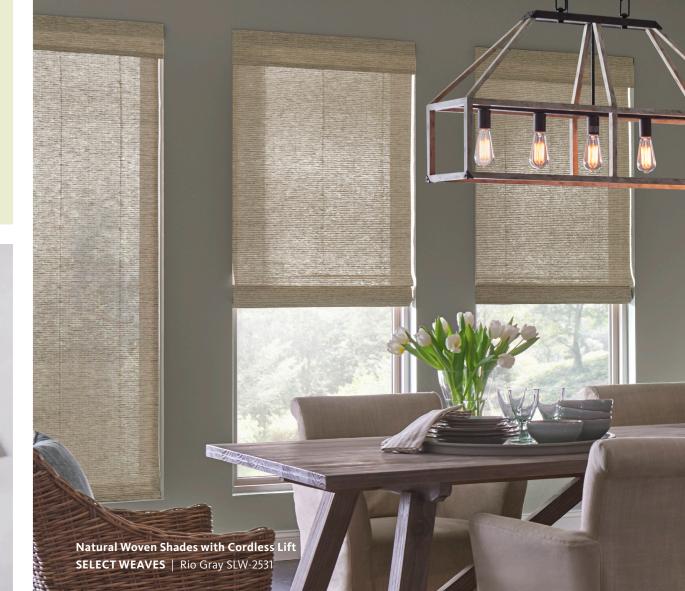

#### Natural Woven Shades with Cordless Lift and Light-Filtering Liners SELECT WEAVES | Rio Gray SLW-2531

### // Select Weaves

Imagine organic yarns drawn from sustainable sea grass reeds or fine jute, woven as if a soft textile. Now imagine it on your windows.