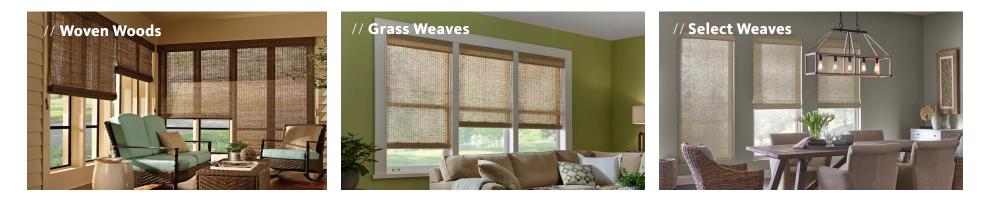

### // Select Weaves

Imagine organic yarns drawn from sustainable sea grass reeds or fine jute, woven as if a soft textile. Now imagine it on your windows.

### // Grass Weaves

Amazing blends including papyrus or cotton with polyester make for more consistent patterns in a trending yet timeless style. But you knew that.

### // Woven Woods

Hand-split bamboo, wood, reeds and jute are eye-catching choices with the tactile feel of earth's bounty.