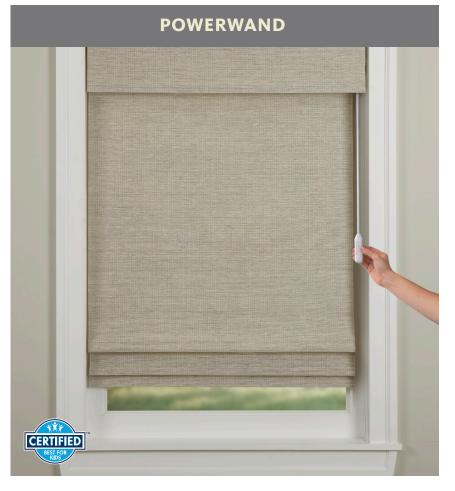

Operate shades with a touch of a button on the rechargeable wand and pendant. Cord free control provides convenience and safety. Wands available in five colors and six lengths.