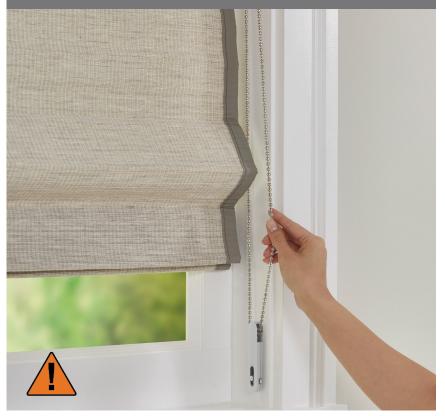

#### **CONTINUOUS LOOP CONTROL**

Raise and lower shades with ease and convenience. The bead chain loop remains the same length no matter where you position the shade. The specially designed tensioner eliminates dangling chains for enhanced child safety. Refer to Design Enhancements book for bead chain options.

Note: Edge bindings are recommended when ordering Continuous Loop Control due to chains rubbing against shade edge.