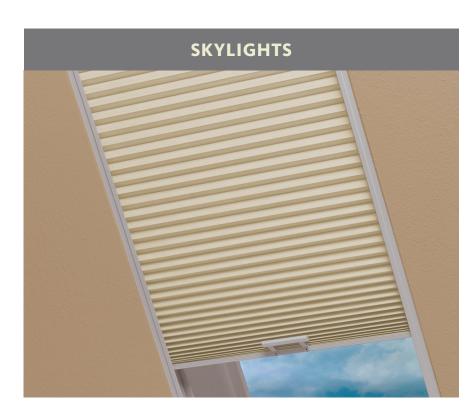

## SOFTSTYLE CELLULAR SHADES by Alta

| SOFTSTYLE                     |                           |                          |                   |                    |                    |
|-------------------------------|---------------------------|--------------------------|-------------------|--------------------|--------------------|
|                               | %16"<br>Small Single Cell | ³¼"<br>Large Single Cell | ½"<br>Double Cell | 1¼"<br>Single Cell | 2"<br>Hybrid Pleat |
| OPACITY                       |                           |                          |                   |                    |                    |
| Semi-Opaque                   | ✓                         | ✓                        | ✓                 | ✓                  | ✓                  |
| Blackout                      | ✓                         | ✓                        | ✓                 | ✓                  | ✓                  |
| CONTROL OPTIONS               |                           |                          |                   |                    |                    |
| Automation                    | ✓                         | ✓                        | ✓                 | ✓                  | 1                  |
| PowerWand                     | <b>√</b>                  | 1                        | ✓                 | 1                  |                    |
| Cordless Lift                 | /                         | ✓                        | ✓                 | ✓                  | <b>√</b>           |
| Cordless Lift & Lock          | ✓                         | ✓                        | ✓                 |                    | ✓                  |
| Continuous Cord Loop          | ✓                         | ✓                        | ✓                 |                    | ✓                  |
| LIGHT / PRIVACY CONTROL       |                           |                          |                   |                    |                    |
| Top-Down/Bottom-Up            | <b>√</b>                  | ✓                        | ✓                 | ✓                  | ✓                  |
| TriLight Shades               | <b>√</b>                  | ✓                        | ✓                 |                    | ✓                  |
| DESIGN OPTIONS                |                           |                          |                   |                    |                    |
| Two- & Three-on-One Headrail  | ✓                         | ✓                        | ✓                 | ✓                  | ✓                  |
| Skylight                      | /                         | ✓                        | ✓                 |                    |                    |
| Cut-Outs                      | ✓                         | ✓                        | ✓                 |                    |                    |
| Non-Operable Specialty Shapes | ✓                         | ✓                        | ✓                 |                    |                    |
| Vertical Application          |                           | ✓                        |                   |                    | 1                  |