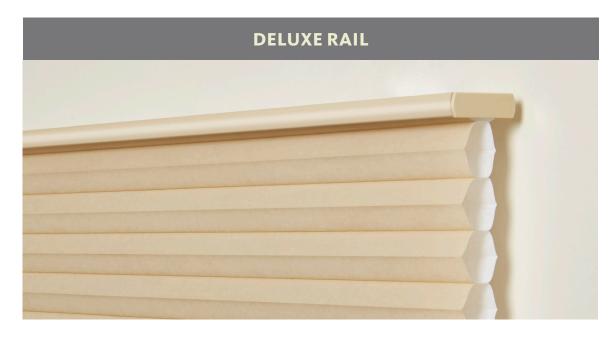

#### **HEADRAILS**

Different headrails are available with various shade options, as listed here.