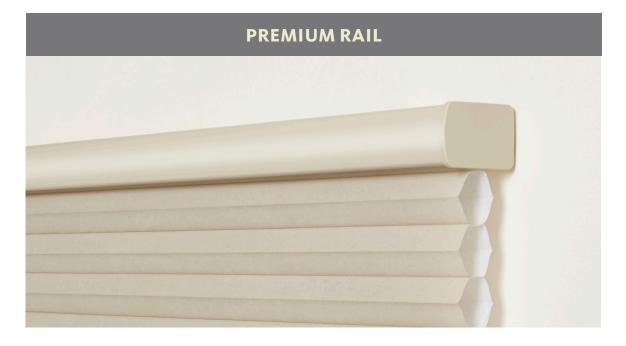

#### **HEADRAIL OPTIONS**

Premium rails shown.

Standard on all shades. Rail is color coordinated to shade fabric.

Optional. Rails are wrapped with shade fabric for a truly coordinated look.