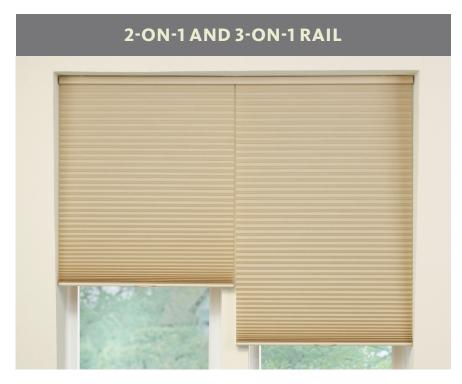

#### **DESIGN OPTIONS**

Two or three independently operating shades share the same headrail for a more unified look. Ideal for wide windows and patio doors.

3-on-1 available with Cordless Lift and Cordless Lift & Lock only.

#### 2-on-1 available with:

- Automation
- Cordless Lift
- Cordless Lift & Lock
- Continuous Cord Loop

Versatile SoftStyle is perfect for any shaped window. From non-operable fan-fold arches to hexagons, octagons, and trapezoids.