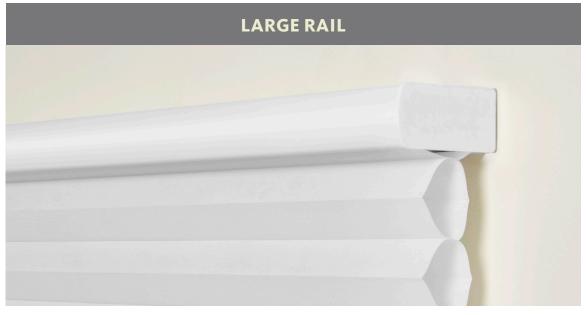

#### **HEADRAILS**

Different headrails are available with various shade options, as listed here.