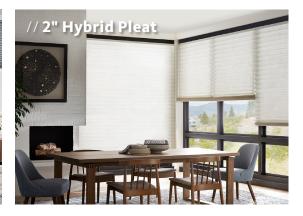

# CASCADES OF SHADE

Consider the big picture.
For large windows, Alta's
1¼" single cell or 2" Hybrid
Pleat shades create dramatic
bold style.

#### any way you want it

Alta's got a shade solution in every direction. For your vertical needs, try 2" Hybrid Pleat or ¾" large single cell to coordinate sliding doors with windows.