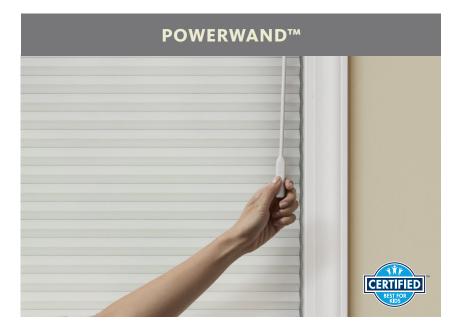

#### **CORDLESS CONTROL**

The PowerWand™ lifts and lowers shades with the touch of a button. PowerWand is affordable and rechargeable, too.