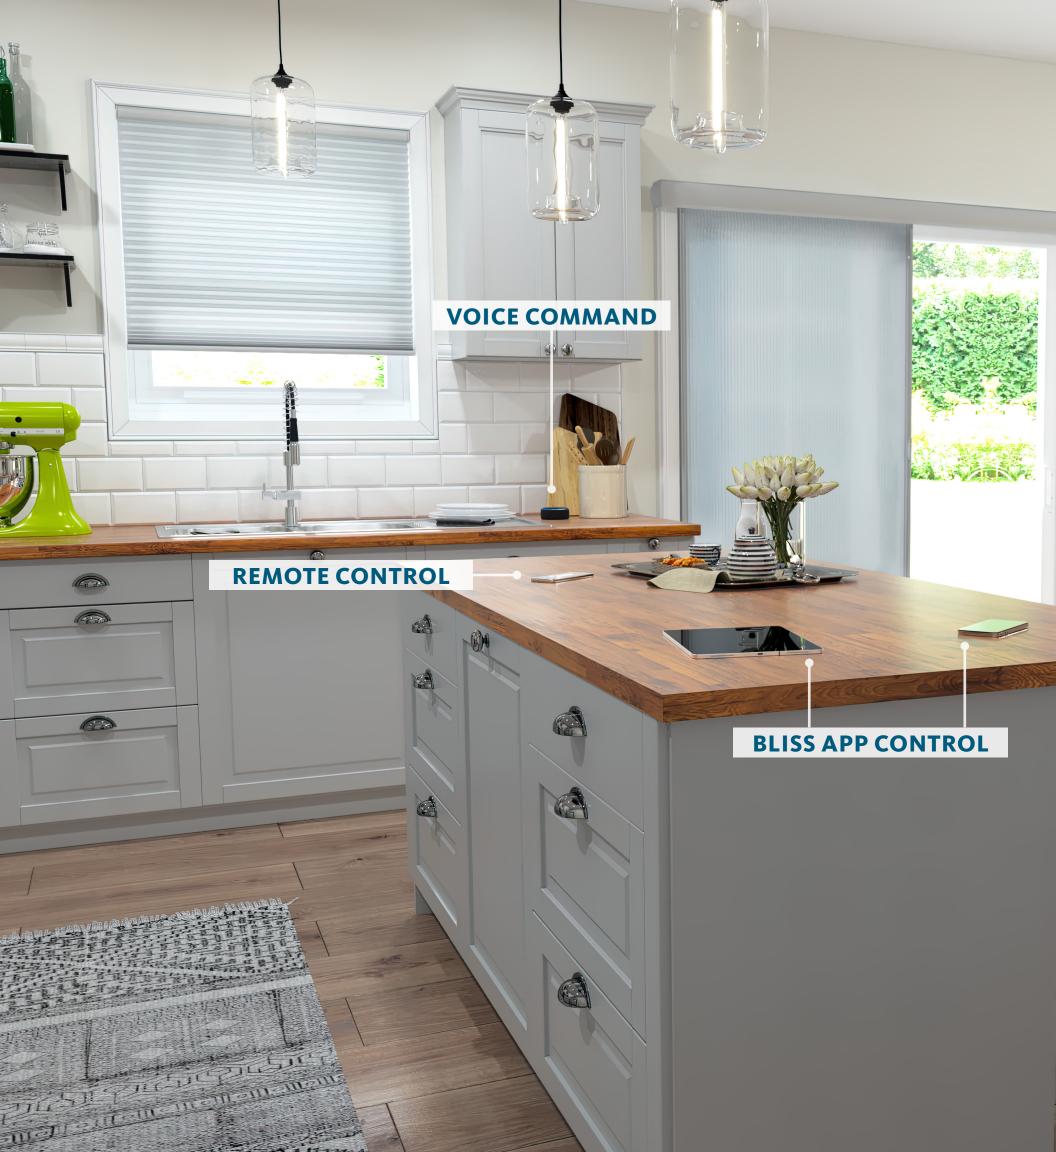

# AUTO-MAZING

With a touch or the sound of your voice, our Bliss™ automation system embraces a wireless life for cord-free control. And rechargeable batteries in your cellular shades will make you feel like an eco-warrior.

Use a smart device or remote to operate shades on the fly, or program to your lifestyle.

Scan the QR code to watch the BLISS video.

# **AUTOMATION**

Bliss Automation, as well as other systems, provides convenient operation at the touch of a button or sound of your voice.

#### **CORDLESS CONTROL**

The PowerWand™ lifts and lowers shades with the touch of a button. PowerWand is affordable and rechargeable, too.