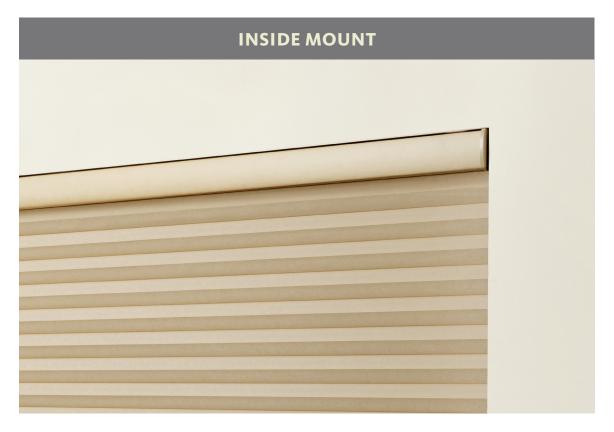

#### **MOUNTING OPTIONS**

Premium rails shown.

Specify inside mount if your window has the proper depth.

Specify outside mount to ensure the greatest amount of light control.