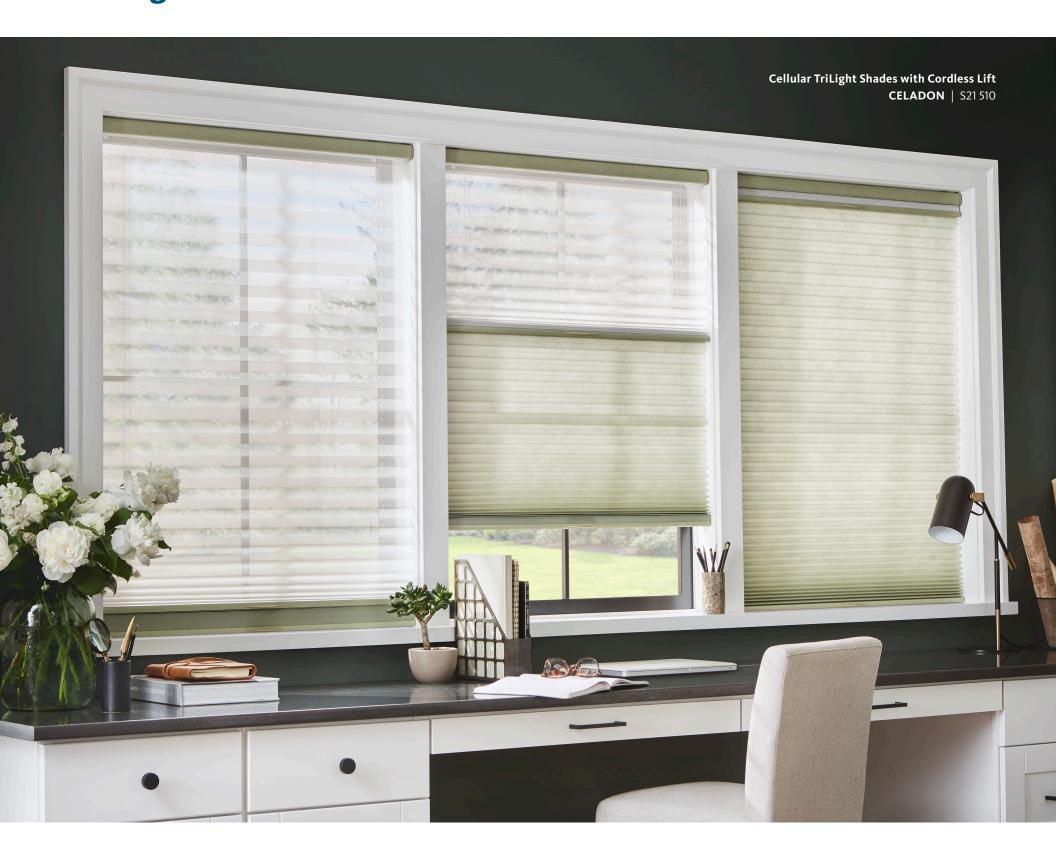

#### enter...the TriLight zone

TriLight Shades® bring three options to one window. Full pleated sheer delivers moderate privacy, diffused light and UV protection, while full cellular offers total privacy and light control. As a third option, adjust more of one, less of the other, and always stay in the Zone.

#### available with:

- Cordless Lift
- Cordless Lift & Lock
- Continuous Cord Loop

Scan the QR code to watch the demonstration video.