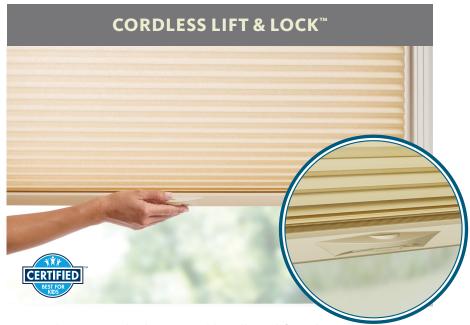

#### also available with:

- Top-Down/Bottom-Up
- Two-on-One and Three-on-One
- TriLight Shades

Press a button on the bottomrail handle to lift and lower the shade. Release the button to securely lock the shade into place. A child-safe option.