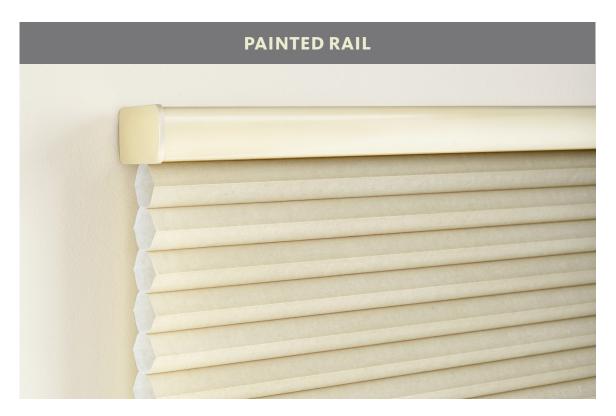

#### **HEADRAIL OPTIONS**

Premium rails shown.

Standard on all shades. Rail is color coordinated to shade fabric.

Optional. Rails are wrapped with shade fabric for a truly coordinated look.