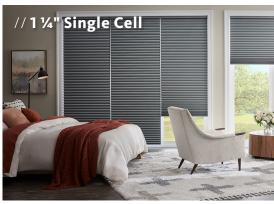

# CASCADES OF SHADE

Consider the big picture.
For large windows, Alta's
1¼" single cell or 2" Hybrid
Pleat shades create dramatic
bold style.

#### any way you want it

Alta's got a shade solution in every direction. For your vertical needs, try 2" Hybrid Pleat or ¾" large single cell to coordinate sliding doors with windows.