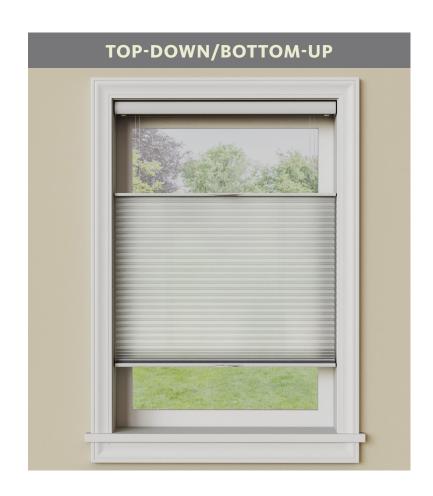

#### also available with:

- Top-Down/Bottom-Up
- Two-on-One
- TriLight Shades

A light push or pull lifts or lowers the shade to any desired position. With no visible cords, cordless shades offer a clean look, and provide added child and pet safety.

#### also available with:

- Top-Down/Bottom-Up
- Two-on-One and Three-on-One
- TriLight Shades

Press a button on the bottomrail handle to lift and lower the shade. Release the button to securely lock the shade into place. A child-safe option.

#### also available with:

- Top-Down/Bottom-Up
- Two-on-One and Three-on-One
- TriLight Shades

#### **LIGHT & PRIVACY MANAGEMENT**

Our functional designs offer maximum control of both sun and view, especially our Top-Down/Bottom-Up and TriLight Shades options. Choose what you'd like to let in—and what you'd prefer to keep out.