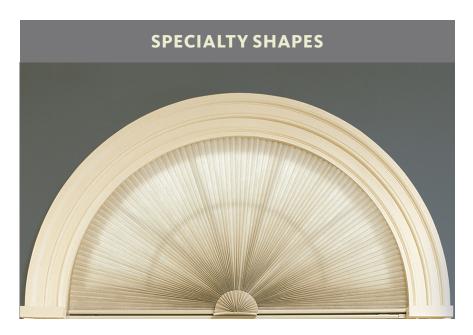

#### 2-on-1 available with:

- Automation
- Cordless Lift
- Cordless Lift & Lock
- Continuous Cord Loop

Versatile SoftStyle is perfect for any shaped window. From non-operable fan-fold arches to hexagons, octagons, and trapezoids.

Standard and motorized options available. Standard manually operates with a handle or optional extension pole, while motorized operates with remote control convenience.

Opens from side-to-side for your sliding glass doors, stacks tight and matches your traditional windows.