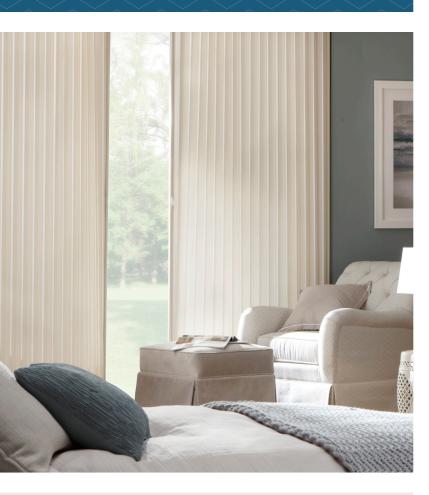

#### any way you want it

Alta's got a shade solution in every direction. For your vertical needs, try 2" Hybrid Pleat or ¾" large single cell to coordinate sliding doors with windows.

Standard and motorized options available. Standard manually operates with a handle or optional extension pole, while motorized operates with remote control convenience.

Opens from side-to-side for your sliding glass doors, stacks tight and matches your traditional windows.

#### mix-n-match

With SoftStyle Cellular Shades, you can match your sliding doors to your windows to achieve a coordinated look.