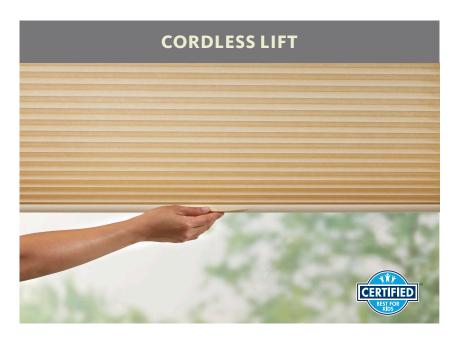

#### **CORDLESS CONTROL**

The PowerWand™ lifts and lowers shades with the touch of a button. PowerWand is affordable and rechargeable, too.

#### also available with:

- Top-Down/Bottom-Up
- Two-on-One
- TriLight Shades

A light push or pull lifts or lowers the shade to any desired position. With no visible cords, cordless shades offer a clean look, and provide added child and pet safety.