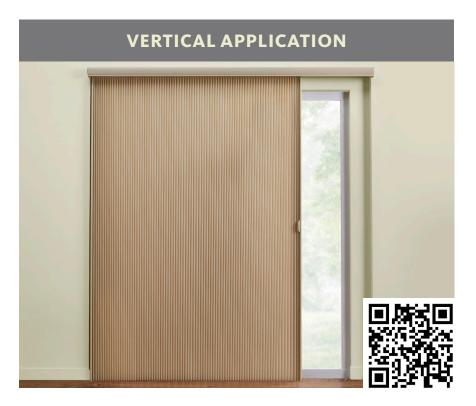

#### any way you want it

Alta's got a shade solution in every direction. For your vertical needs, try 2" Hybrid Pleat or ¾" large single cell to coordinate sliding doors with windows.

#### mix-n-match

With SoftStyle Cellular Shades, you can match your sliding doors to your windows to achieve a coordinated look.