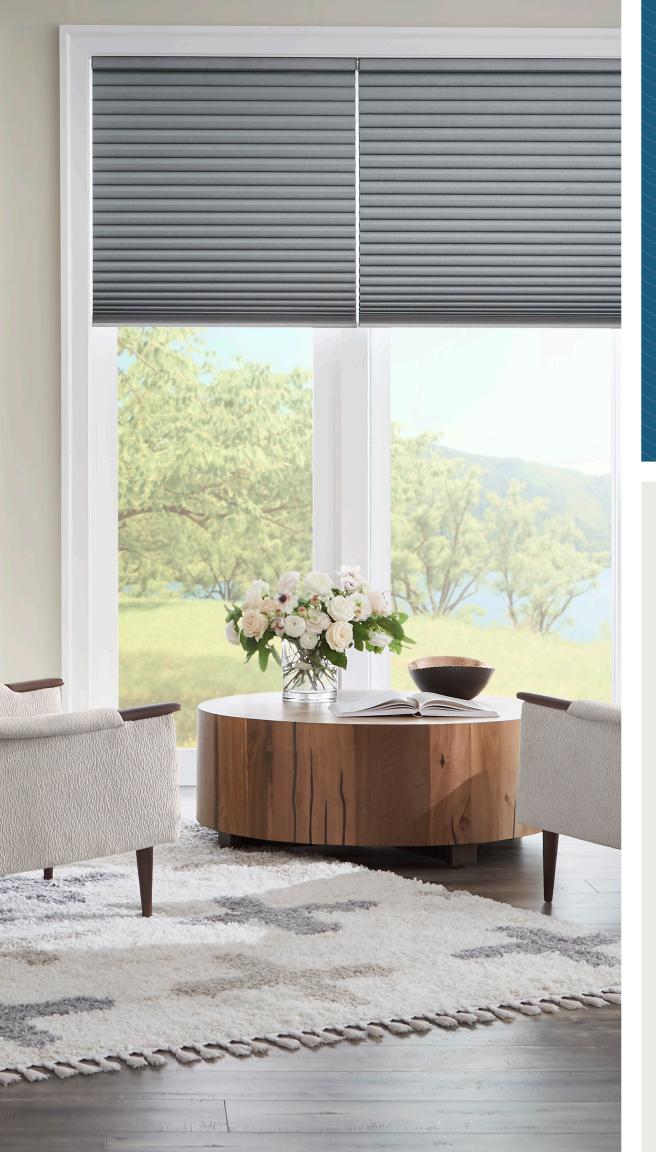

# CASCADES OF SHADE

Consider the big picture.
For large windows, Alta's
1¼" single cell or 2" Hybrid
Pleat shades create dramatic
bold style.

#### any way you want it

Alta's got a shade solution in every direction. For your vertical needs, try 2" Hybrid Pleat or ¾" large single cell to coordinate sliding doors with windows.

#### mix-n-match

With SoftStyle Cellular Shades, you can match your sliding doors to your windows to achieve a coordinated look.