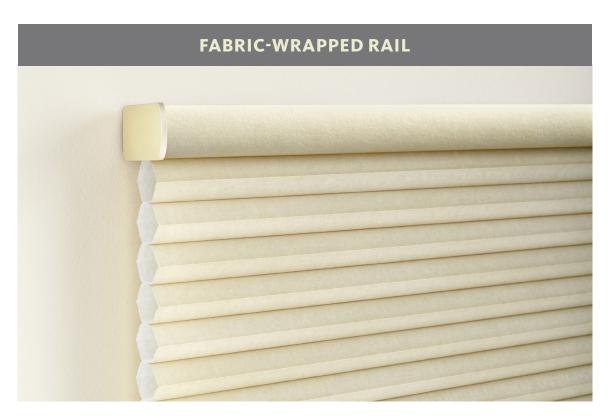

#### **HEADRAIL OPTIONS**

Premium rails shown.

Standard on all shades. Rail is color coordinated to shade fabric.

Optional. Rails are wrapped with shade fabric for a truly coordinated look.