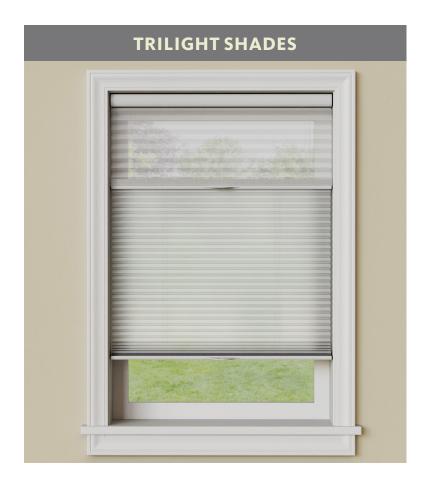

#### // TriLight Shades®

#### enter...the TriLight zone

TriLight Shades® bring three options to one window. Full pleated sheer delivers moderate privacy, diffused light and UV protection, while full cellular offers total privacy and light control. As a third option, adjust more of one, less of the other, and always stay in the Zone.

#### available with:

- Cordless Lift
- Cordless Lift & Lock
- Continuous Cord Loop

Scan the QR code to watch the demonstration video.