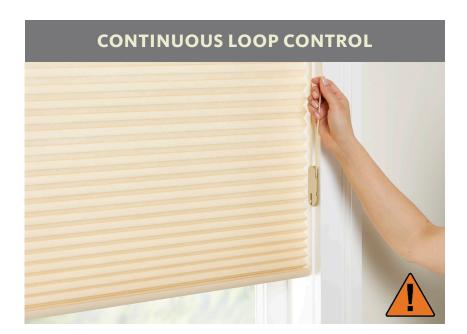

#### **CORDED CONTROL**

Raise oversized or heavy shades with ease and convenience. Cord loop remains a constant length. Cord tensioner eliminates dangling cords for enhanced child safety.