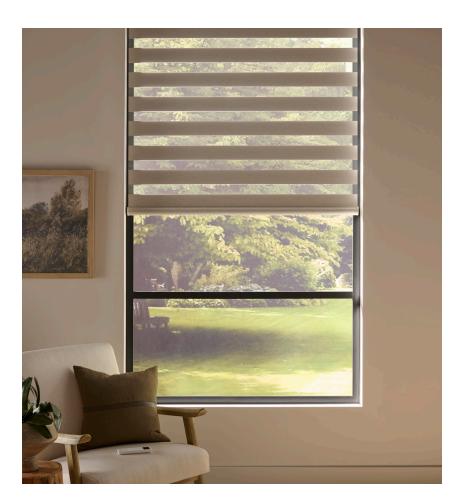

# IT'S UNDER CONTROL

Experience the perfect symmetry of light and privacy in a single shade. Sheer bands are interspersed with solid ones, giving you more control. Align the solid band edge to edge for privacy. Shift them to alternate with the sheer bands for filtered light and a softer view. Now that's worth a double take.

With bands open and the shade lowered, you get full window coverage, keeping energy costs down, while preserving your view.

With bands closed, but the shade partially raised, keep the light where you want it, reducing glare and enhancing UV protection.

With bands closed and the shade lowered, enjoy total control over light and privacy, all day, all night.

With bands open and the shade partially raised, you can really let the light in. Full view, partial privacy, it's all at your fingertips.