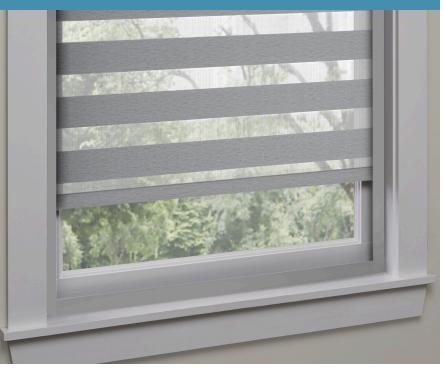

### **MOUNTING OPTIONS**

| INSIDE MOUNT                     |  |  |  |
|----------------------------------|--|--|--|
|                                  |  |  |  |
|                                  |  |  |  |
|                                  |  |  |  |
|                                  |  |  |  |
|                                  |  |  |  |
|                                  |  |  |  |
|                                  |  |  |  |
| Sh AN AN ANTARA SALAR LA BANAMAT |  |  |  |

Specify inside mount if your window has the proper depth.

Specify outside mount to ensure the greatest amount of light control. Best for shallow depth windows or enhanced light control.