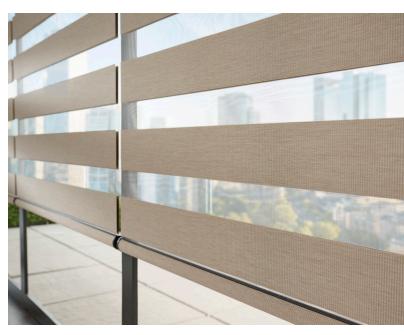

### fabric finesse

Want a touch of texture? No problem. Both our sheer and solid bands are available in a range of textured fabrics that bring your design down to earth, while taking it to the next level. Let the bands play!

# IT'S UNDER CONTROL

Experience the perfect symmetry of light and privacy in a single shade. Sheer bands are interspersed with solid ones, giving you more control. Align the solid band edge to edge for privacy. Shift them to alternate with the sheer bands for filtered light and a softer view. Now that's worth a double take.