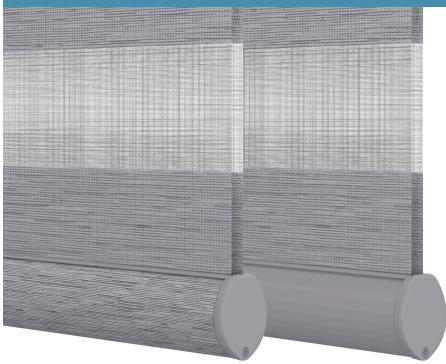

### **BAND SIZES**

### Small Bands

A smaller band is a great fit for most standard windows, and proportionally perfect.

Call And States of All States

### Large Bands

When there's more window to cover, larger bands fill the space with finesse.