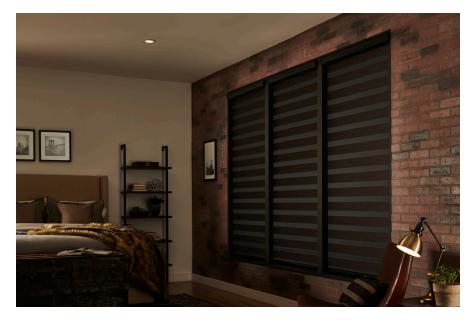

# IT'S UNDER CONTROL

Experience the perfect symmetry of light and privacy in a single shade. Sheer bands are interspersed with solid ones, giving you more control. Align the solid band edge to edge for privacy. Shift them to alternate with the sheer bands for filtered light and a softer view. Now that's worth a double take.

With bands open and the shade lowered, you get full window coverage, keeping energy costs down, while preserving your view.

With bands closed, but the shade partially raised, keep the light where you want it, reducing glare and enhancing UV protection.

With bands closed and the shade lowered, enjoy total control over light and privacy, all day, all night.

With bands open and the shade partially raised, you can really let the light in. Full view, partial privacy, it's all at your fingertips.