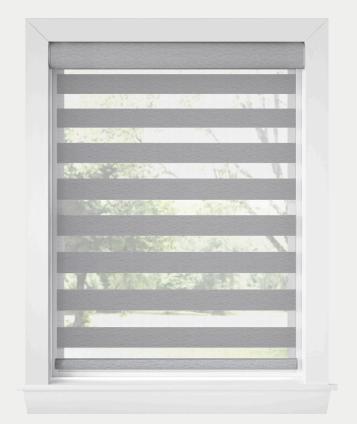

# design simplified

Innovation meets artistry with Banded Shades, shaping light to your whim... working like a roller shade, but behaving like sheers. Whether you crave pizazz or privacy, alternating solid and sheer bands of fabric can give you a view, or bid the world adieu.

# IT TAKES ALL SIZES

These big bands really swing, maximizing drama and boosting your view. Care to step into bold design? With a variety of band widths, colors, and opacity options, the only real question is: Wide not?

# IT'S UNDER CONTROL

Experience the perfect symmetry of light and privacy in a single shade. Sheer bands are interspersed with solid ones, giving you more control. Align the solid band edge to edge for privacy. Shift them to alternate with the sheer bands for filtered light and a softer view. Now that's worth a double take.