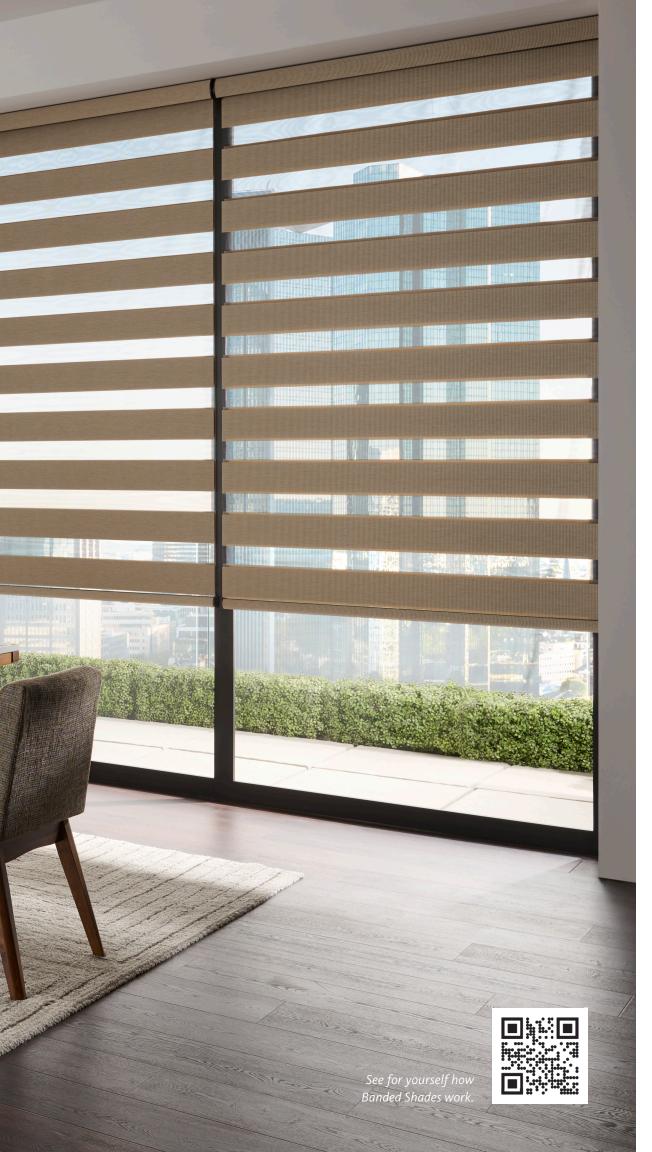

# BANDED SHADES by Alta

# design simplified

Innovation meets artistry with Banded Shades, shaping light to your whim... working like a roller shade, but behaving like sheers. Whether you crave pizazz or privacy, alternating solid and sheer bands of fabric can give you a view, or bid the world adieu.

Welcome home.

Banded Shades with Automation FORTRESS ROOM DARKENING | Sandcastle AR006-03 er-tri