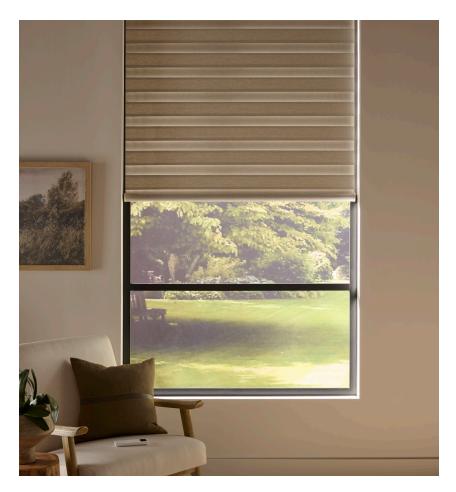

# IT'S UNDER CONTROL

Experience the perfect symmetry of light and privacy in a single shade. Sheer bands are interspersed with solid ones, giving you more control. Align the solid band edge to edge for privacy. Shift them to alternate with the sheer bands for filtered light and a softer view. Now that's worth a double take.

With bands open and the shade lowered, you get full window coverage, keeping energy costs down, while preserving your view.

With bands closed, but the shade partially raised, keep the light where you want it, reducing glare and enhancing UV protection.

With bands closed and the shade lowered, enjoy total control over light and privacy, all day, all night.

With bands open and the shade partially raised, you can really let the light in. Full view, partial privacy, it's all at your fingertips.