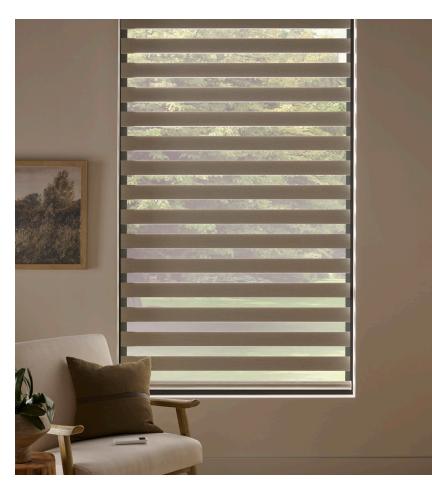

# IT'S UNDER CONTROL

Experience the perfect symmetry of light and privacy in a single shade. Sheer bands are interspersed with solid ones, giving you more control. Align the solid band edge to edge for privacy. Shift them to alternate with the sheer bands for filtered light and a softer view. Now that's worth a double take.

### **Light Filtering**

Allow natural light and a diffused view with moderate privacy from the outside, more so when the lights are off inside.

- Light filtering fabrics diffuse sunlight and help reduce glare. Provides a moderate degree of privacy as only shadows will be discernible.
- Energy efficient, reduce cooling cost and lower environmental impact.
- Gain more control over light levels in your space.