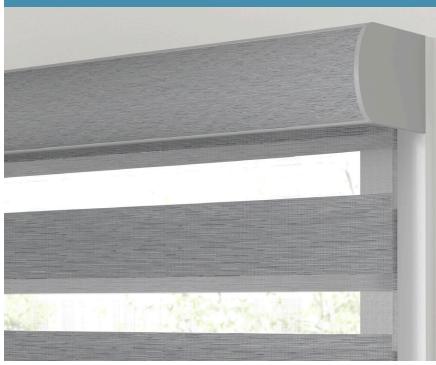

### CURVED CASSETTE - FABRIC INSERT

Banded Shades come with a standard fabric insert that matches your fabric selection for a seamless, polished look. Available in medium and large.

### FABRIC-WRAPPED OR NON-FABRIC WRAPPED

Fabric-wrapped bottomrail is standard for a consistent, seamless look. Non-fabric wrapped bottomrail is an optional accent with modern appeal. Bottomrail color matches cassette color.