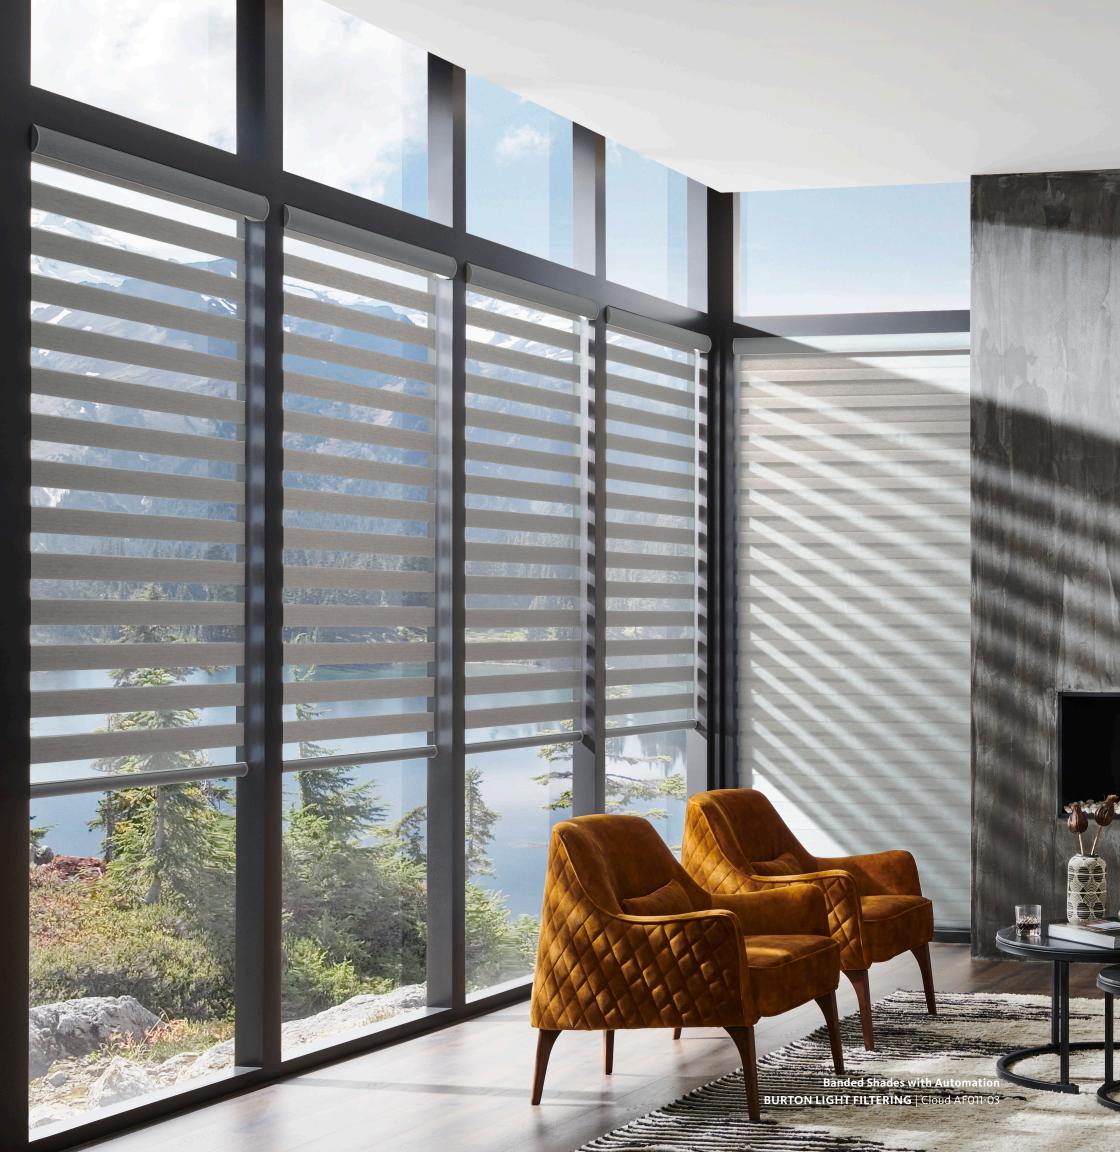

# design simplified

Innovation meets artistry with Banded Shades, shaping light to your whim... working like a roller shade, but behaving like sheers. Whether you crave pizazz or privacy, alternating solid and sheer bands of fabric can give you a view, or bid the world adieu.

Welcome home.

Banded Shades with Automation FORTRESS ROOM DARKENING | Sandcastle AR006-03 er-tri

# IT TAKES ALL SIZES

These big bands really swing, maximizing drama and boosting your view. Care to step into bold design? With a variety of band widths, colors, and opacity options, the only real question is: Wide not?