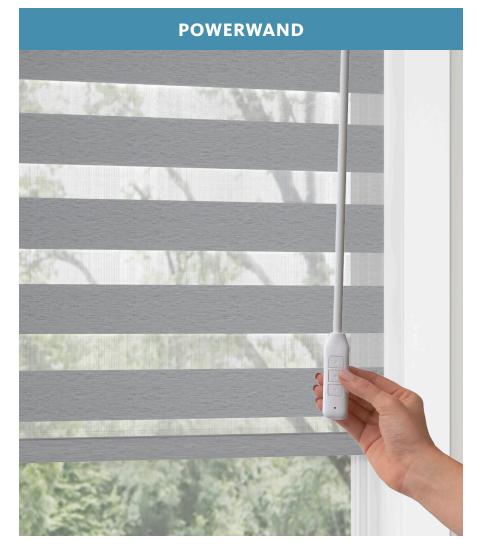

The ultimate in ease and convenience, our automated systems control all of your shades with a remote, an app on your smart device, or even your voice.

The PowerWand lifts and lowers shades with the touch of a button. PowerWand is affordable and rechargeable, too.

### **OTHER CONTROL OPTIONS**

No tug required - achieve desired amount of privacy and light with effortless positioning. Lift and lower shades with a gentle push or pull on the bottomrail.