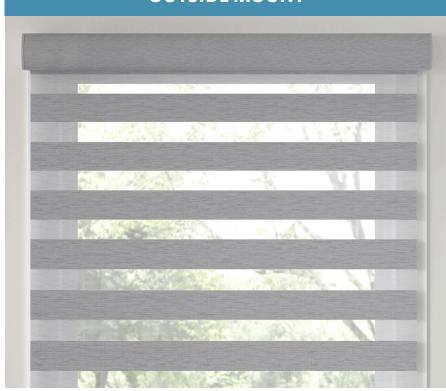

Specify inside mount if your window has the proper depth.

Specify outside mount to ensure the greatest amount of light control. Best for shallow depth windows or enhanced light control.

### **OUTSIDE MOUNT**