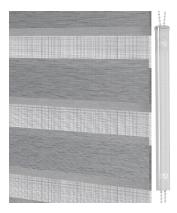

# design simplified

Innovation meets artistry with Banded Shades, shaping light to your whim... working like a roller shade, but behaving like sheers. Whether you crave pizazz or privacy, alternating solid and sheer bands of fabric can give you a view, or bid the world adieu.

# IT TAKES ALL SIZES

These big bands really swing, maximizing drama and boosting your view. Care to step into bold design? With a variety of band widths, colors, and opacity options, the only real question is: Wide not?

### fabric finesse

Want a touch of texture? No problem. Both our sheer and solid bands are available in a range of textured fabrics that bring your design down to earth, while taking it to the next level. Let the bands play!