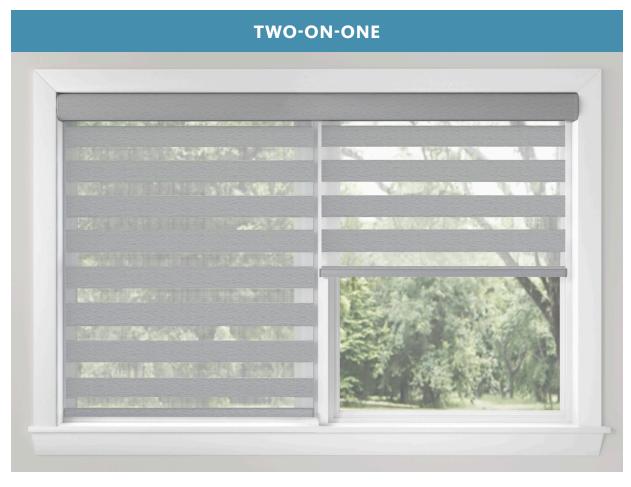

# <section-header>

For a modern look, opt for a cassette without the fabric insert. Available in medium and large.

Two independently operating shades share the same headrail for a cleaner, more unified look. Ideal for wide-set windows and patio doors.