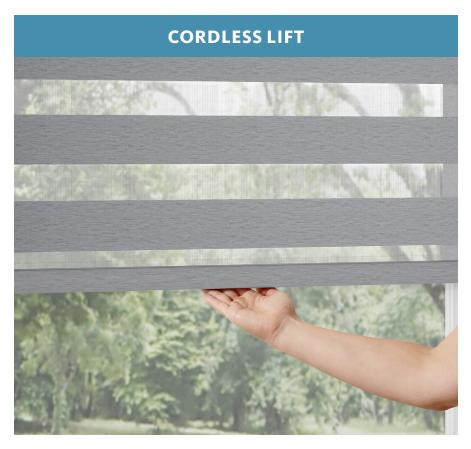

# LET'S MOTOR

Enjoy complete control and sophisticated style, no strings attached. From our easybreezy Cordless Lift shades to our affordable, rechargeable PowerWand™, to voice-activated automated systems, our cord-free options mean carefree control over your shades. Relax. We've got your windows covered.

### **OTHER CONTROL OPTIONS**

No tug required - achieve desired amount of privacy and light with effortless positioning. Lift and lower shades with a gentle push or pull on the bottomrail.