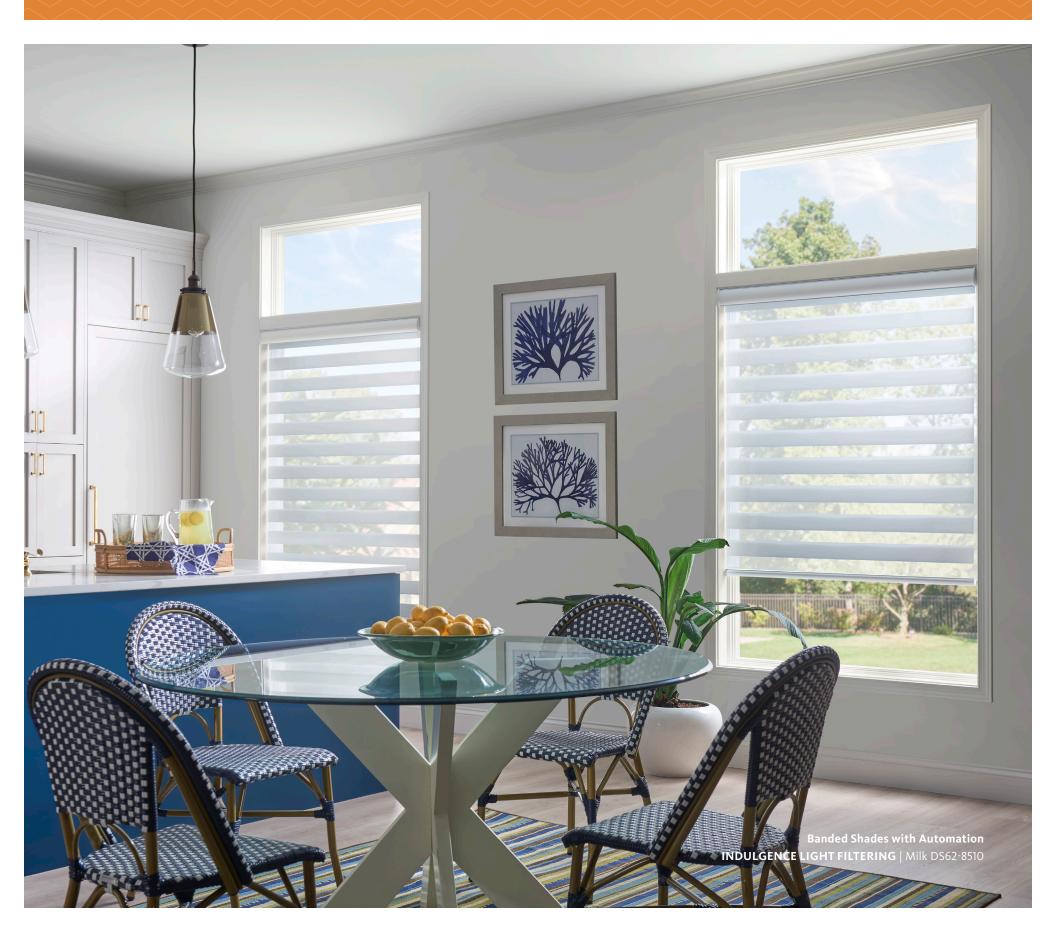

Welcome home.

Banded Shades with Automation FORTRESS ROOM DARKENING | Sandcastle AR006-03 er-tri