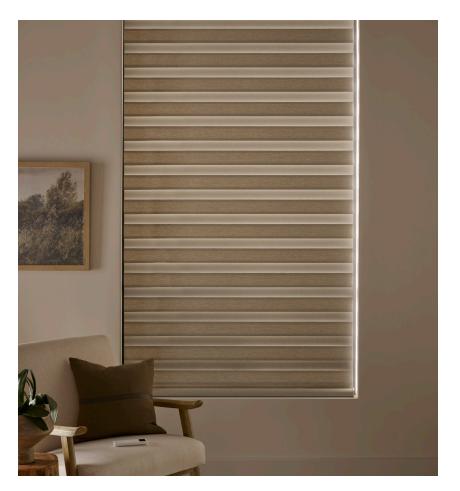

# IT'S UNDER CONTROL

Experience the perfect symmetry of light and privacy in a single shade. Sheer bands are interspersed with solid ones, giving you more control. Align the solid band edge to edge for privacy. Shift them to alternate with the sheer bands for filtered light and a softer view. Now that's worth a double take.