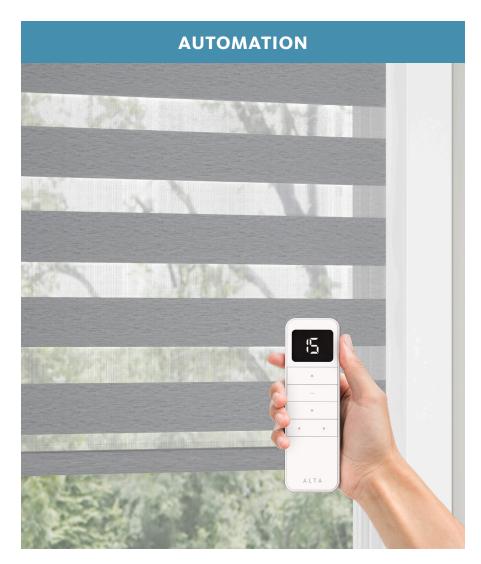

### **ADVENTURES IN AUTOMATION**

Elevate your experience with our automation systems. From the wirefree convenience of rechargeable motors to the power of voice control operation, to being compatible with existing smart home technology, at home or away, automation makes life easier.

The ultimate in ease and convenience, our automated systems control all of your shades with a remote, an app on your smart device, or even your voice.

The PowerWand lifts and lowers shades with the touch of a button. PowerWand is affordable and rechargeable, too.

At Alta, we want our treatments to treat you well. That's why our focus is on safety, convenience, and reliability. Beautiful form meeting beautiful function, through stellar advancements in automation. Scan QR code to learn more about our latest control options.