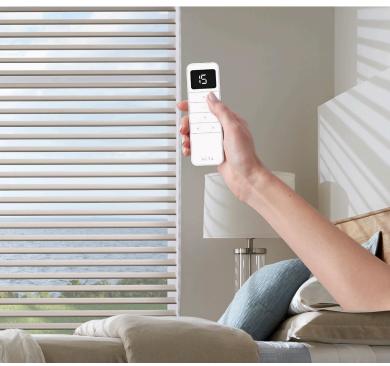

## BLISS ASSIST

Relax, we've got this. With our wire-free Bliss™ Automation system, your smart device can adjust your Sheer Shadings just by asking — tap or talk, and keep your hands free for more important stuff.

#### **CONTROL OPTIONS**

The ultimate in ease and convenience, our automated systems control all your shadings with a remote or via an app on your smart device, or your voice.

The PowerWand™ operates shadings with the touch of a button. PowerWand is affordable and rechargeable too.