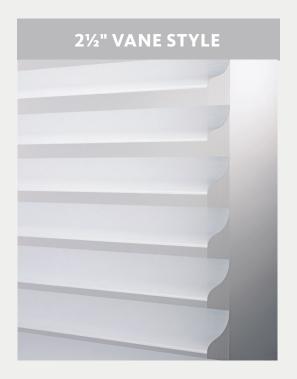

#### **VANE STYLES**

Select a vane style based on window size or desired amount of view-through at the window.

Perfect proportion for smaller windows.

Great for most standard windows.

Ideal for larger windows for greatest visual impact.