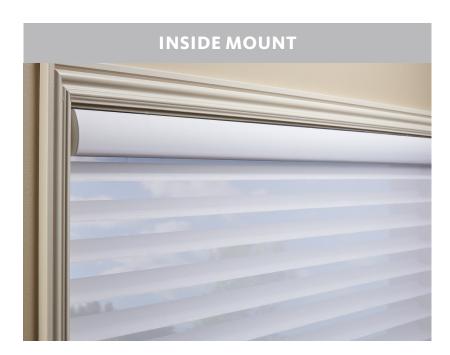

#### **MOUNTING OPTIONS**

Specify inside mount if your window has the proper depth.

Specify outside mount to ensure the greatest amount of light control. Ideal solution for windows with shallow depth.