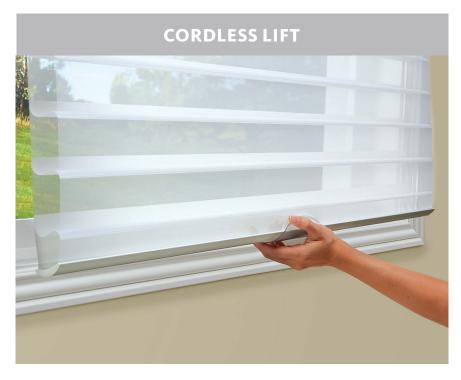

A light pull on the handle lifts and lowers the shading and tilts the vanes. A safe choice for homes with children and pets.

A gentle pull on the single wand raises and lowers the shading and tilts the vanes for exact light and privacy control.