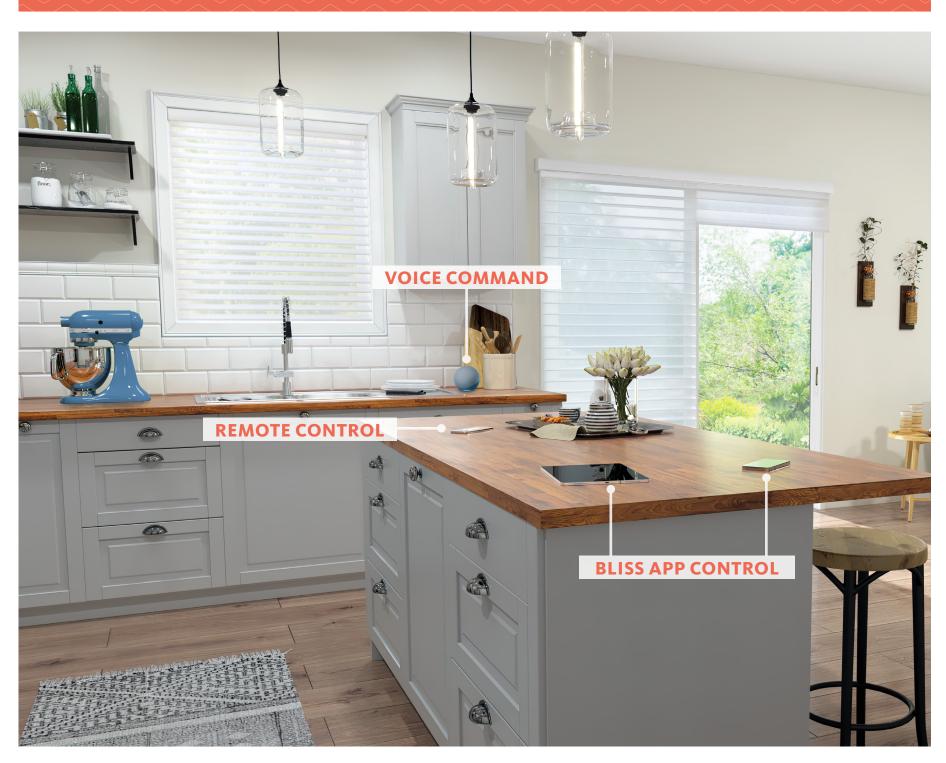

## BLISS ASSIST

Relax, we've got this. With our wire-free Bliss™ Automation system, your smart device can adjust your Sheer Shadings just by asking — tap or talk, and keep your hands free for more important stuff.

#### **CONTROL OPTIONS**

The ultimate in ease and convenience, our automated systems control all your shadings with a remote or via an app on your smart device, or your voice.

The PowerWand™ operates shadings with the touch of a button. PowerWand is affordable and rechargeable too.