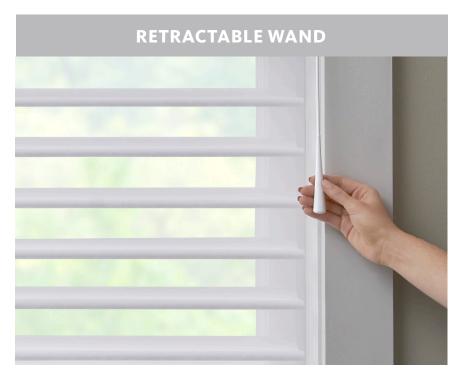

A light pull on the handle lifts and lowers the shading and tilts the vanes. A safe choice for homes with children and pets.

A gentle pull on the single wand raises and lowers the shading and tilts the vanes for exact light and privacy control.