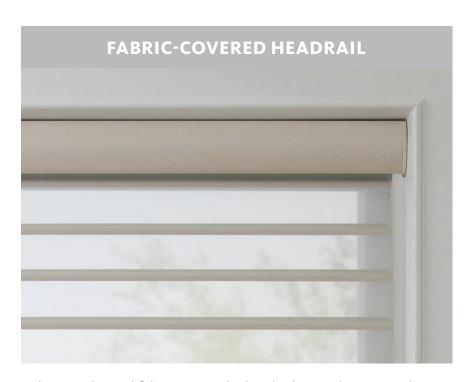

#### **DESIGN OPTIONS**

Two independently operating shadings share the same headrail for a cleaner, more unified look. Ideal for wide-set windows and patio doors.

Color-coordinated fabric covers the headrail, providing a seamless, custom look.