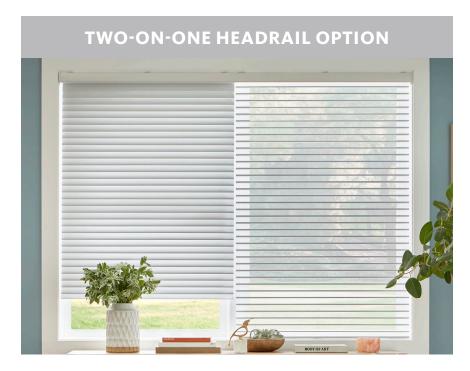

#### **DESIGN OPTIONS**

Two independently operating shadings share the same headrail for a cleaner, more unified look. Ideal for wide-set windows and patio doors.

Color-coordinated fabric covers the headrail, providing a seamless, custom look.