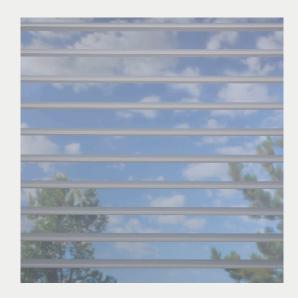

#### no moiré

Alta fabrics are designed so that the view is virtually free from *moiré*, the distortion typically seen when sheer fabrics are layered.