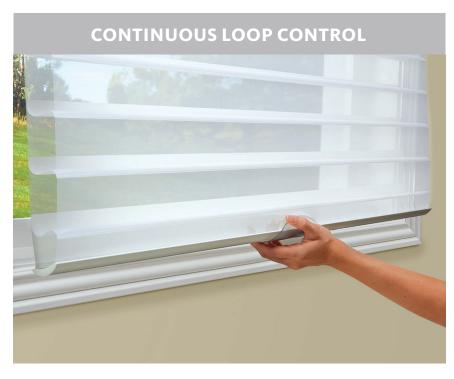

#### **CORDED CONTROL OPTION**

Operate the shade by pulling on a loop control to position the shade exactly where you want it. A tensioner keeps the loop at a constant length and eliminates dangling chains for enhanced safety.