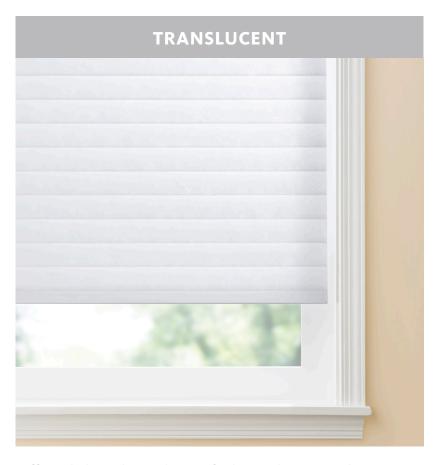

#### **FABRIC OPACITY**

Diffuses light and provides a soft glow with privacy when closed in the daytime.

Dramatically reduces the light and provides privacy when closed day or night.