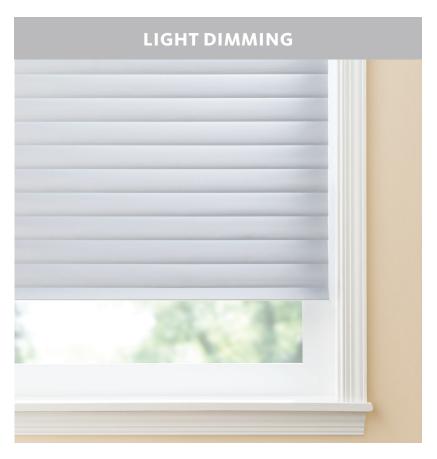

#### **FABRIC OPACITY**

Diffuses light and provides a soft glow with privacy when closed in the daytime.

Dramatically reduces the light and provides privacy when closed day or night.