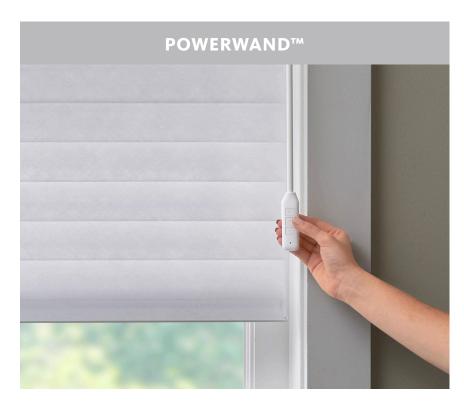

#### **CONTROL OPTIONS**

The ultimate in ease and convenience, our automated systems control all your shadings with a remote or via an app on your smart device, or your voice.

The PowerWand™ operates shadings with the touch of a button. PowerWand is affordable and rechargeable too.