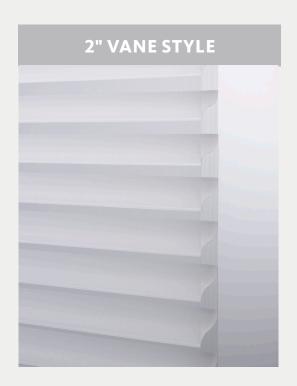

#### **VANE STYLES**

Select a vane style based on window size or desired amount of view-through at the window.

Perfect proportion for smaller windows.

Great for most standard windows.

Ideal for larger windows for greatest visual impact.