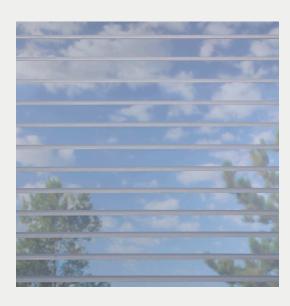

#### from glaring to gorgeous

Lowered shadings with open vanes softly filter sunlight through the sheer panels to transform your room.

## IN THE GLOW ZONE

As if you were in the perfect artist's studio, our Shadings both diffuse and disperse light deep into the room, instantly increasing the chances you'll have a good day. It's a fact, sunshine is a mood-enhancer, making Shadings the perfect partner to both protect your artwork and encourage that extra yoga stretch.