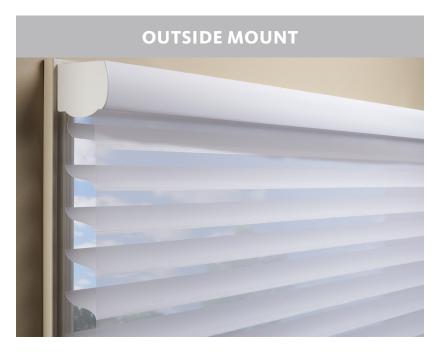

#### **MOUNTING OPTIONS**

Specify inside mount if your window has the proper depth.

Specify outside mount to ensure the greatest amount of light control. Ideal solution for windows with shallow depth.