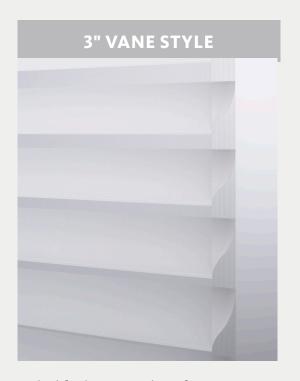

#### **VANE STYLES**

Select a vane style based on window size or desired amount of view-through at the window.

Perfect proportion for smaller windows.

Great for most standard windows.

Ideal for larger windows for greatest visual impact.