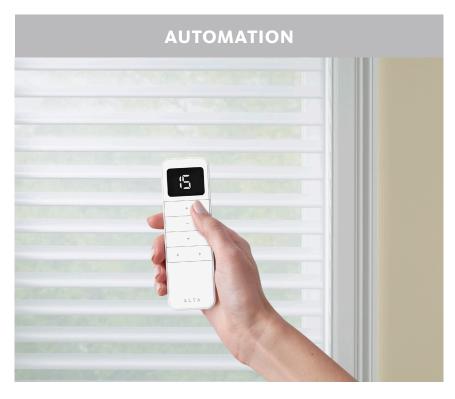

#### **CONTROL OPTIONS**

The ultimate in ease and convenience, our automated systems control all your shadings with a remote or via an app on your smart device, or your voice.

The PowerWand™ operates shadings with the touch of a button. PowerWand is affordable and rechargeable too.