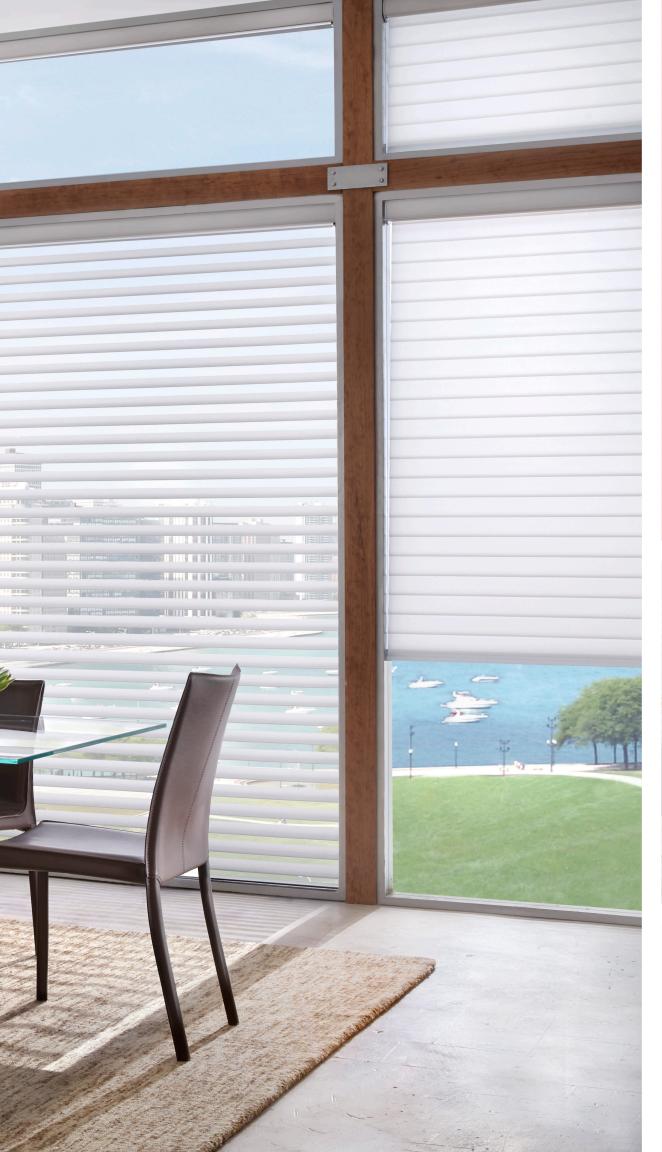

## GOOD DAY SUNSHINE

Manage how you embrace a sunny day with a simple vane tilt adjustment that ranges from fully open to totally closed, making you the master of both your ambiance and your climate. Cooler temps, protected furnishings and bespoke views all at your fingertips.

#### from glaring to gorgeous

Lowered shadings with open vanes softly filter sunlight through the sheer panels to transform your room.

## IN THE GLOW ZONE

As if you were in the perfect artist's studio, our Shadings both diffuse and disperse light deep into the room, instantly increasing the chances you'll have a good day. It's a fact, sunshine is a mood-enhancer, making Shadings the perfect partner to both protect your artwork and encourage that extra yoga stretch.

#### no moiré

Alta fabrics are designed so that the view is virtually free from *moiré*, the distortion typically seen when sheer fabrics are layered.