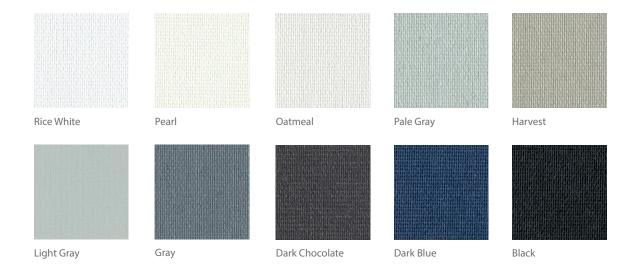

Pure White

Barley

Alloy

Canyon

Graphite

Ash

Raven

Black

Barley

Alloy

Canyon

Graphite

Ash

Raven

Black

| Composition                          | 26% Polyester, 74% PVC                                                                                                                                                                                                                                                                          |
|--------------------------------------|-------------------------------------------------------------------------------------------------------------------------------------------------------------------------------------------------------------------------------------------------------------------------------------------------|
| Openness                             | 3%                                                                                                                                                                                                                                                                                              |
| Width(s)                             | 98.4" (2.5m), 118" (3m)                                                                                                                                                                                                                                                                         |
| Length                               | 33 yd/roll (30m)                                                                                                                                                                                                                                                                                |
| Weight                               | 14.01oz/yd2 (475g/m2)                                                                                                                                                                                                                                                                           |
| Thickness                            | 0.022in (.56mm)                                                                                                                                                                                                                                                                                 |
| Fire Classification                  | NFPA 701                                                                                                                                                                                                                                                                                        |
| Fungal/Bacterial Resistance          | ASTM E2180 and G21                                                                                                                                                                                                                                                                              |
| Railroadable                         |                                                                                                                                                                                                                                                                                                 |
| nalifoadable                         | No                                                                                                                                                                                                                                                                                              |
| Cleaning                             | Lightly vacuum or wipe with dry cloth to remove dust. Spot clean with clean white pencil eraser or gently wipe with warm soapy water and damp sponge. If wet, leave shade down to dry completely. Avoid solvents or test them in inconspicuous area first.                                      |
|                                      | Lightly vacuum or wipe with dry cloth to remove dust. Spot clean with clean white pencil eraser or gently wipe with warm soapy water and damp sponge. If wet, leave shade down to dry completely.                                                                                               |
| Cleaning                             | Lightly vacuum or wipe with dry cloth to remove dust. Spot clean with clean white pencil eraser or gently wipe with warm soapy water and damp sponge. If wet, leave shade down to dry completely. Avoid solvents or test them in inconspicuous area first.                                      |
| Cleaning<br>Technical & Quality Data | Lightly vacuum or wipe with dry cloth to remove dust. Spot clean with clean white pencil eraser or gently wipe with warm soapy water and damp sponge. If wet, leave shade down to dry completely. Avoid solvents or test them in inconspicuous area first.  Visit texstyle.com for full details |