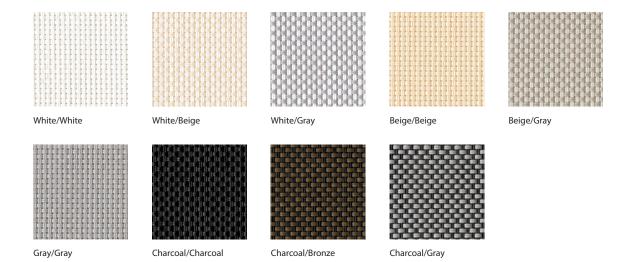

# Kleenscreen 3%

**ROLLER** 

**PANEL** 

Kleenscreen with Sanitized® Protection inhibits the growth of bacteria, mold and mildew on your fabric. This unique antimicrobial hygiene function enhances the performance of your shades for comfort and peace of mind. Kleenscreen's performance against solar heat and glare also make this an eco-friendly and cost saving solution for any space.

Barley

Alloy

Canyon

Graphite

Ash

Raven

Black

| Composition                          | 26% Polyester, 74% PVC                                                                                                                                                                                                                                                                          |
|--------------------------------------|-------------------------------------------------------------------------------------------------------------------------------------------------------------------------------------------------------------------------------------------------------------------------------------------------|
| Openness                             | 3%                                                                                                                                                                                                                                                                                              |
| Width(s)                             | 98.4" (2.5m), 118" (3m)                                                                                                                                                                                                                                                                         |
| Length                               | 33 yd/roll (30m)                                                                                                                                                                                                                                                                                |
| Weight                               | 14.01oz/yd2 (475g/m2)                                                                                                                                                                                                                                                                           |
| Thickness                            | 0.022in (.56mm)                                                                                                                                                                                                                                                                                 |
| Fire Classification                  | NFPA 701                                                                                                                                                                                                                                                                                        |
| Fungal/Bacterial Resistance          | ASTM E2180 and G21                                                                                                                                                                                                                                                                              |
| Railroadable                         |                                                                                                                                                                                                                                                                                                 |
| nalifoadable                         | No                                                                                                                                                                                                                                                                                              |
| Cleaning                             | Lightly vacuum or wipe with dry cloth to remove dust. Spot clean with clean white pencil eraser or gently wipe with warm soapy water and damp sponge. If wet, leave shade down to dry completely. Avoid solvents or test them in inconspicuous area first.                                      |
|                                      | Lightly vacuum or wipe with dry cloth to remove dust. Spot clean with clean white pencil eraser or gently wipe with warm soapy water and damp sponge. If wet, leave shade down to dry completely.                                                                                               |
| Cleaning                             | Lightly vacuum or wipe with dry cloth to remove dust. Spot clean with clean white pencil eraser or gently wipe with warm soapy water and damp sponge. If wet, leave shade down to dry completely. Avoid solvents or test them in inconspicuous area first.                                      |
| Cleaning<br>Technical & Quality Data | Lightly vacuum or wipe with dry cloth to remove dust. Spot clean with clean white pencil eraser or gently wipe with warm soapy water and damp sponge. If wet, leave shade down to dry completely. Avoid solvents or test them in inconspicuous area first.  Visit texstyle.com for full details |