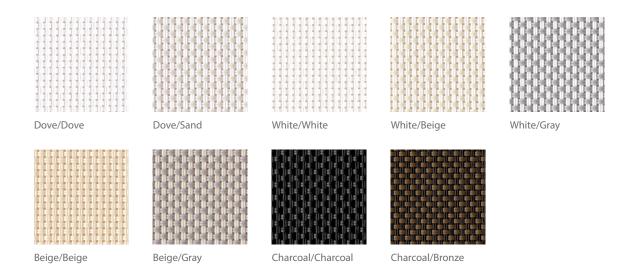

# 3000 NET Privacy

**ROLLER** 

3000 NET is our most popular screen style. The 2x2 lightweight basket weave is incredibly versatile and makes fabrication easy. The 3000 NET Privacy is the tightest weave in the offering.