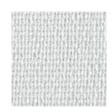

### Kleenscreen 1%

ROLLER

**PANEL** 

Kleenscreen with Sanitized® Protection inhibits the growth of bacteria, mold and mildew on your fabric. This unique antimicrobial hygiene function enhances the performance of your shades for comfort and peace of mind. Kleenscreen's performance against solar heat and glare also make this an ecofriendly and cost saving solution for any space.

Pure White

Barley

Alloy

Canyon

Graphite

Ash

Raven

Black

| Composition                 | 26% Polyester, 74% PVC                                                                                                                                                                                                                                     |
|-----------------------------|------------------------------------------------------------------------------------------------------------------------------------------------------------------------------------------------------------------------------------------------------------|
| Openness                    | 1%                                                                                                                                                                                                                                                         |
| Width(s)                    | 98.4" (2.5m), 118" (3m)                                                                                                                                                                                                                                    |
| Length                      | 33 yd/roll (30m)                                                                                                                                                                                                                                           |
| Weight                      | 14.25oz/yd2 (483g/m2)                                                                                                                                                                                                                                      |
| Thickness                   | 0.024in (.60mm)                                                                                                                                                                                                                                            |
| Fire Classification         | NFPA 701                                                                                                                                                                                                                                                   |
| Fungal/Bacterial Resistance | ASTM E2180 and G21                                                                                                                                                                                                                                         |
| Railroadable                | No                                                                                                                                                                                                                                                         |
| Cleaning                    | Lightly vacuum or wipe with dry cloth to remove dust. Spot clean with clean white pencil eraser or gently wipe with warm soapy water and damp sponge. If wet, leave shade down to dry completely. Avoid solvents or test them in inconspicuous area first. |
| Technical & Quality Data    | Visit texstyle.com for full details                                                                                                                                                                                                                        |
| Features                    |                                                                                                                                                                                                                                                            |
|                             | FR LEAD FREE FORMALDEHYDE FREE FREE BACTERIAL SAVING                                                                                                                                                                                                       |
| Certifications              | OEKO-TEX® STANDARD 100 STANDARD 100                                                                                                                                                                                                                        |
|                             | HEALTH PRODUCT DECLARATION  HEALTH PRODUCT Were seld to constitution of 100  14001  9001  10 YEAR WARRANTY                                                                                                                                                 |