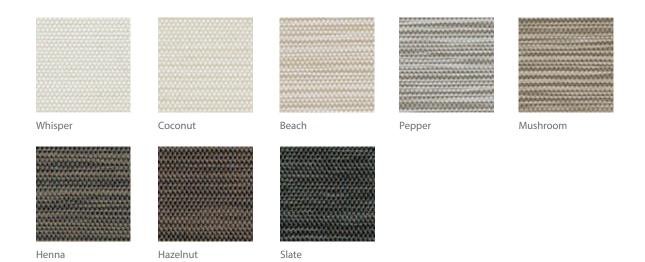

# 3000 NET Privacy

**ROLLER** 

3000 NET is our most popular screen style. The 2x2 lightweight basket weave is incredibly versatile and makes fabrication easy. The 3000 NET Privacy is the tightest weave in the offering.