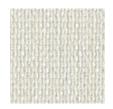

# Kleenscreen 3%

**ROLLER** 

**PANEL** 

Kleenscreen with Sanitized® Protection inhibits the growth of bacteria, mold and mildew on your fabric. This unique antimicrobial hygiene function enhances the performance of your shades for comfort and peace of mind. Kleenscreen's performance against solar heat and glare also make this an eco-friendly and cost saving solution for any space.

Barley

Alloy

Canyon

Graphite

Ash

Raven

Black

| Composition                          | 26% Polyester, 74% PVC                                                                                                                                                                                                                                                                          |
|--------------------------------------|-------------------------------------------------------------------------------------------------------------------------------------------------------------------------------------------------------------------------------------------------------------------------------------------------|
| Openness                             | 3%                                                                                                                                                                                                                                                                                              |
| Width(s)                             | 98.4" (2.5m), 118" (3m)                                                                                                                                                                                                                                                                         |
| Length                               | 33 yd/roll (30m)                                                                                                                                                                                                                                                                                |
| Weight                               | 14.01oz/yd2 (475g/m2)                                                                                                                                                                                                                                                                           |
| Thickness                            | 0.022in (.56mm)                                                                                                                                                                                                                                                                                 |
| Fire Classification                  | NFPA 701                                                                                                                                                                                                                                                                                        |
| Fungal/Bacterial Resistance          | ASTM E2180 and G21                                                                                                                                                                                                                                                                              |
| Railroadable                         |                                                                                                                                                                                                                                                                                                 |
| nalifoadable                         | No                                                                                                                                                                                                                                                                                              |
| Cleaning                             | Lightly vacuum or wipe with dry cloth to remove dust. Spot clean with clean white pencil eraser or gently wipe with warm soapy water and damp sponge. If wet, leave shade down to dry completely. Avoid solvents or test them in inconspicuous area first.                                      |
|                                      | Lightly vacuum or wipe with dry cloth to remove dust. Spot clean with clean white pencil eraser or gently wipe with warm soapy water and damp sponge. If wet, leave shade down to dry completely.                                                                                               |
| Cleaning                             | Lightly vacuum or wipe with dry cloth to remove dust. Spot clean with clean white pencil eraser or gently wipe with warm soapy water and damp sponge. If wet, leave shade down to dry completely. Avoid solvents or test them in inconspicuous area first.                                      |
| Cleaning<br>Technical & Quality Data | Lightly vacuum or wipe with dry cloth to remove dust. Spot clean with clean white pencil eraser or gently wipe with warm soapy water and damp sponge. If wet, leave shade down to dry completely. Avoid solvents or test them in inconspicuous area first.  Visit texstyle.com for full details |