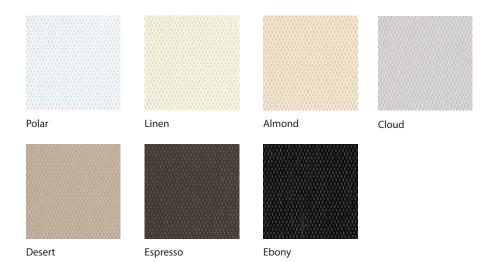

ll |
|---------------|---------------|-------------------|--------------------|-------------------|--------------------|
| 061003000TUX  | Tuxedo Façade | 118               |                    |                   | ,                  |
| 061003000SLAF | Slate Façade  | 118               |                    |                   |                    |
| 061003000STOF | Storm Façade  | 118               |                    |                   |                    |
| 061003000BLAF | Black Façade  | 118               |                    |                   |                    |

## Tempe



Tempe blackout fabric is made from 100% polyester with an acrylic coating. Perfectly block light and enhance privacy with this offwhite backed PVC-free, economical and environmentally friendly fabric.



| Composition              | 100% Polyester with Acrylic Coating                                            |  |  |  |
|--------------------------|--------------------------------------------------------------------------------|--|--|--|
| Openness                 | Blackout                                                                       |  |  |  |
| Width(s)                 | 98.4" (2.5m), 118" (3m)                                                        |  |  |  |
| Length                   | 33 yd/roll (30m)                                                               |  |  |  |
| Weight                   | 11.8 oz/yd2 (400 g/m2)                                                         |  |  |  |
| Thickness                | 0.012 in (.40mm)