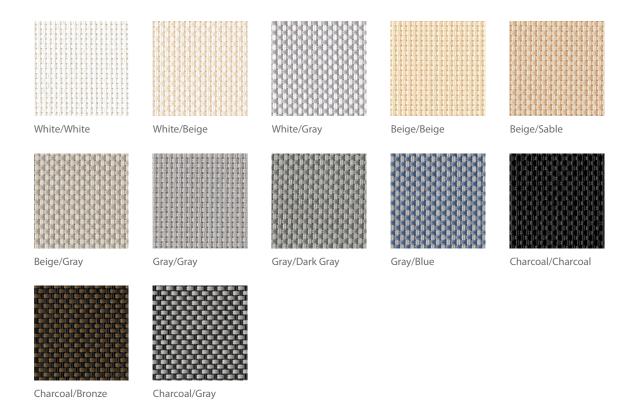

# 3000 NET Privacy

**ROLLER** 

3000 NET is our most popular screen style. The 2x2 lightweight basket weave is incredibly versatile and makes fabrication easy. The 3000 NET Privacy is the tightest weave in the offering.