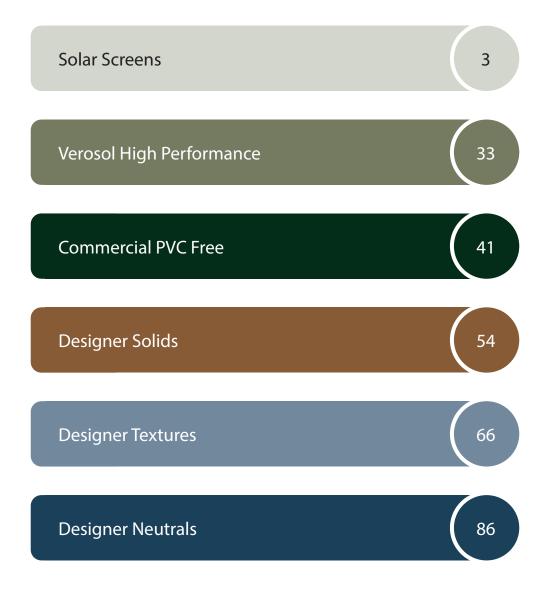

Quality Wholesale Window Coverings

Contract • Hospitality • Healthcare • Residential



2024 Catalog

# **Collection Index**



### Kleenscreen Blackout



ROLLER PANEL

Kleenscreen Blackout combines the functionality and durability of a typical solar screen with the privacy of a 100% blackout fabric. The unique formulation of the yarn eliminates the need for a blackout coating, thereby keeping the blackout fabric the same on both sides and making it highly suitable for open roll systems. Featuring Sanitized®, Kleenscreen Blackout inhibits the development of bacterial odors as well as the growth of mold and mildew on your fabric. Easy to weld and easy to clean, Kleenscreen Blackout provides a practical solution for any residential or commercial interior space.













Graphite





| Composition                 | 25% Polyester, 75% PVC