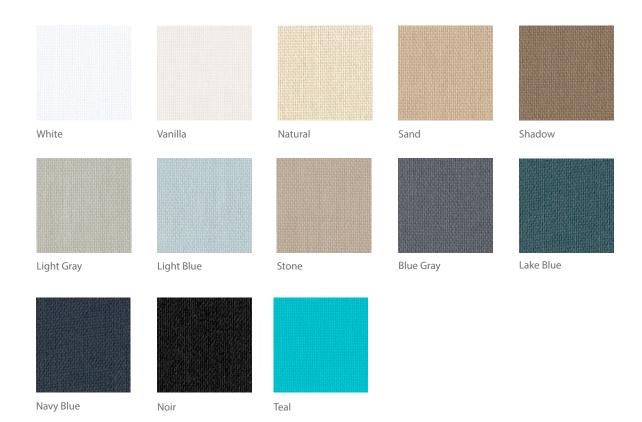

Pure White

Barley

Alloy

Canyon

Graphite

Ash

Raven

Black

Barley

Alloy

Canyon

Graphite

Ash

Raven

Black

| Composition                          | 26% Polyester, 74% PVC                                                                                                                                                                                                                                                                          |
|--------------------------------------|-------------------------------------------------------------------------------------------------------------------------------------------------------------------------------------------------------------------------------------------------------------------------------------------------|
| Openness                             | 3%                                                                                                                                                                                                                                                                                              |
| Width(s)                             | 98.4" (2.5m), 118" (3m)                                                                                                                                                                                                                                                                         |
| Length                               | 33 yd/roll (30m)                                                                                                                                                                                                                                                                                |
| Weight                               | 14.01oz/yd2 (475g/m2)                                                                                                                                                                                                                                                                           |
| Thickness                            | 0.022in (.56mm)                                                                                                                                                                                                                                                                                 |
| Fire Classification                  | NFPA 701                                                                                                                                                                                                                                                                                        |
| Fungal/Bacterial Resistance          | ASTM E2180 and G21                                                                                                                                                                                                                                                                              |
| Railroadable                         |                                                                                                                                                                                                                                                                                                 |
| nalifoadable                         | No                                                                                                                                                                                                                                                                                              |
| Cleaning                             | Lightly vacuum or wipe with dry cloth to remove dust. Spot clean with clean white pencil eraser or gently wipe with warm soapy water and damp sponge. If wet, leave shade down to dry completely. Avoid solvents or test them in inconspicuous area first.                                      |
|                                      | Lightly vacuum or wipe with dry cloth to remove dust. Spot clean with clean white pencil eraser or gently wipe with warm soapy water and damp sponge. If wet, leave shade down to dry completely.                                                                                               |
| Cleaning                             | Lightly vacuum or wipe with dry cloth to remove dust. Spot clean with clean white pencil eraser or gently wipe with warm soapy water and damp sponge. If wet, leave shade down to dry completely. Avoid solvents or test them in inconspicuous area first.                                      |
| Cleaning<br>Technical & Quality Data | Lightly vacuum or wipe with dry cloth to remove dust. Spot clean with clean white pencil eraser or gently wipe with warm soapy water and damp sponge. If wet, leave shade down to dry completely. Avoid solvents or test them in inconspicuous area first.  Visit texstyle.com for full details |