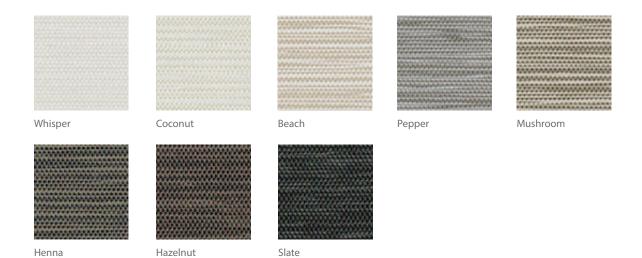

# 3000 NET Privacy

**ROLLER** 

3000 NET is our most popular screen style. The 2x2 lightweight basket weave is incredibly versatile and makes fabrication easy. The 3000 NET Privacy is the tightest weave in the offering.