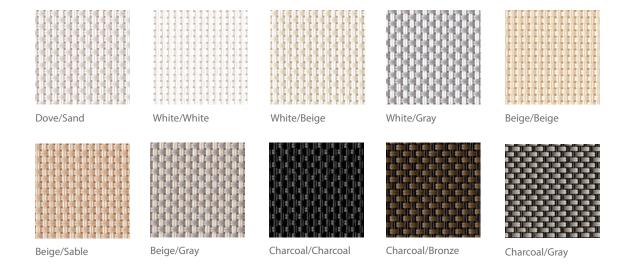

# 3000 NET Privacy

**ROLLER** 

3000 NET is our most popular screen style. The 2x2 lightweight basket weave is incredibly versatile and makes fabrication easy. The 3000 NET Privacy is the tightest weave in the offering.