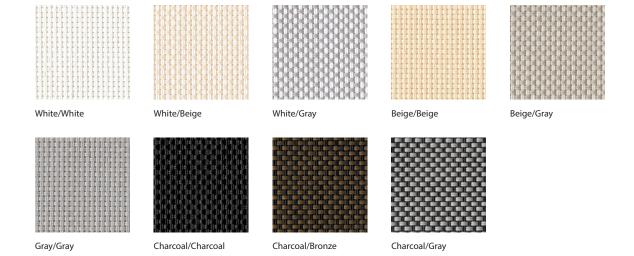

# Kleenscreen 3%

**ROLLER** 

**PANEL** 

Kleenscreen with Sanitized® Protection inhibits the growth of bacteria, mold and mildew on your fabric. This unique antimicrobial hygiene function enhances the performance of your shades for comfort and peace of mind. Kleenscreen's performance against solar heat and glare also make this an eco-friendly and cost saving solution for any space.

Barley

Alloy

Canyon

Graphite

Ash

Raven

Black

| Composition                          | 26% Polyester, 74% PVC                                                                                                                                                                                                                                                                          |
|--------------------------------------|-------------------------------------------------------------------------------------------------------------------------------------------------------------------------------------------------------------------------------------------------------------------------------------------------|
| Openness                             | 3%                                                                                                                                                                                                                                                                                              |
| Width(s)                             | 98.4" (2.5m), 118" (3m)                                                                                                                                                                                                                                                                         |
| Length                               | 33 yd/roll (30m)                                                                                                                                                                                                                                                                                |
| Weight                               | 14.01oz/yd2 (475g/m2)                                                                                                                                                                                                                                                                           |
| Thickness                            | 0.022in (.56mm)                                                                                                                                                                                                                                                                                 |
| Fire Classification                  | NFPA 701                                                                                                                                                                                                                                                                                        |
| Fungal/Bacterial Resistance          | ASTM E2180 and G21                                                                                                                                                                                                                                                                              |
| Railroadable                         |                                                                                                                                                                                                                                                                                                 |
| nalifoadable                         | No                                                                                                                                                                                                                                                                                              |
| Cleaning                             | Lightly vacuum or wipe with dry cloth to remove dust. Spot clean with clean white pencil eraser or gently wipe with warm soapy water and damp sponge. If wet, leave shade down to dry completely. Avoid solvents or test them in inconspicuous area first.                                      |
|                                      | Lightly vacuum or wipe with dry cloth to remove dust. Spot clean with clean white pencil eraser or gently wipe with warm soapy water and damp sponge. If wet, leave shade down to dry completely.                                                                                               |
| Cleaning                             | Lightly vacuum or wipe with dry cloth to remove dust. Spot clean with clean white pencil eraser or gently wipe with warm soapy water and damp sponge. If wet, leave shade down to dry completely. Avoid solvents or test them in inconspicuous area first.                                      |
| Cleaning<br>Technical & Quality Data | Lightly vacuum or wipe with dry cloth to remove dust. Spot clean with clean white pencil eraser or gently wipe with warm soapy water and damp sponge. If wet, leave shade down to dry completely. Avoid solvents or test them in inconspicuous area first.  Visit texstyle.com for full details |