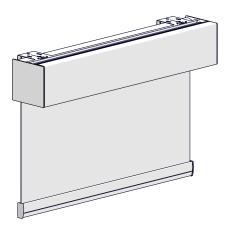

## SQUARE CASSETTE 110 ASSEMBLY & INSTALLATION MANUAL

## INSTALLATION

STEP 1: Installation with or without mounting bracket

Note: 1 mounting bracket or 1 screw every 18". Number of mounting brackets or screws will vary according to the length of the shade.

Keep a minimum distance of 50mm from the edge of the assembly and center of mounting bracket and screw.



STEP 2: Installation options with mounting brackets

Note: Use an appropriate screw type and length based on the type of material being installed.



TOP CEILING MOUNT



**STEP 2.1 (OPTIONAL):** Installation options with screws

Note: The light block fabric brush is an optional feature





STEP 3: Attach square cassette assembly to mounting brackets as illustrated.





STEP 4: Complete installation