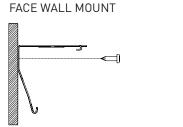

Keep a minimum distance of 50mm from the edge of the assembly and center of mounting bracket and screw.

STEP 2: Installation options with mounting brackets

Note: Use an appropriate screw type and length based on the type of material being installed.

TOP CEILING MOUNT

**STEP 2.1 (OPTIONAL):** Installation options with screws

Note: The light block fabric brush is an optional feature

STEP 3: Attach square cassette assembly to mounting brackets as illustrated.