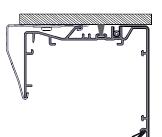

## INSTALLATION

STEP 1: Installation with or without mounting bracket

Note: 1 mounting bracket or 1 screw every 18". Number of mounting brackets or screws will vary according to the length of the shade.

Keep a minimum distance of 50mm from the edge of the assembly and center of mounting bracket and screw.

STEP 2: Installation options with mounting brackets

Note: Use an appropriate screw type and length based on the type of material being installed.

TOP CEILING MOUNT

**STEP 2.1 (OPTIONAL):** Installation options with screws

Note: The light block fabric brush is an optional feature

STEP 3: Attach square cassette assembly to mounting brackets as illustrated.