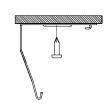

TOP CEILING MOUNT

**STEP 2.1 (OPTIONAL):** Installation options with screws

Note: The light block fabric brush is an optional feature

STEP 3: Attach square cassette assembly to mounting brackets as illustrated.