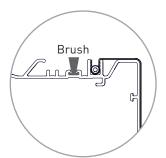

TOP CEILING MOUNT

**STEP 2.1 (OPTIONAL):** Installation options with screws

Note: The light block fabric brush is an optional feature

STEP 3: Attach square cassette assembly to mounting brackets as illustrated.