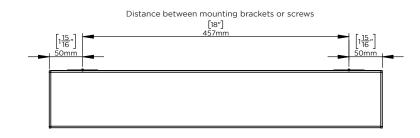

## INSTALLATION

STEP 1: Installation with or without mounting bracket

Note: 1 mounting bracket or 1 screw every 18". Number of mounting brackets or screws will vary according to the length of the shade.

Keep a minimum distance of 50mm from the edge of the assembly and center of mounting bracket and screw.

STEP 2: Installation options with mounting brackets

Note: Use an appropriate screw type and length based on the type of material being installed.