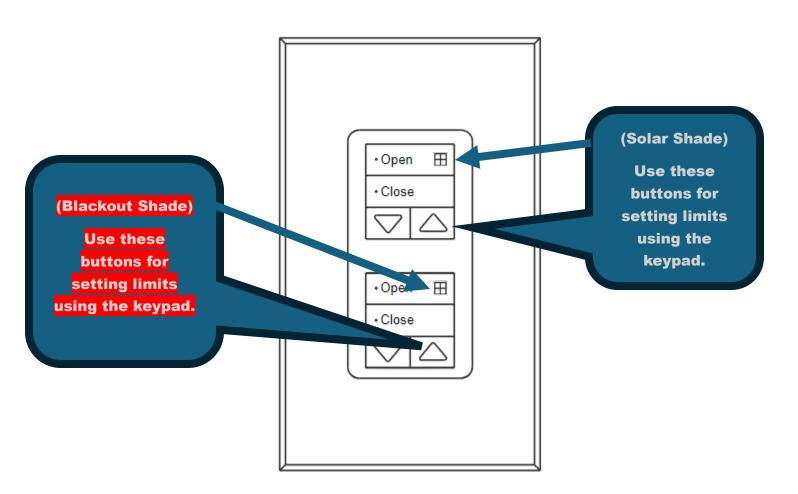

## Setting limits from a Keypad:

1. Press and hold Open and Raise simultaneously for 5 seconds

2. Tapping Open selects the next window treatment, Close selects the next window treatment

3. Hold Raise or Lower to adjust window treatment position

4. Press and hold Open for 5 seconds to store the open limit or Close for 5 seconds to store the close limit

5. Press and hold Open and Raise simultaneously for 5 seconds to exit

QSWS2-2RLDI-SW-E01

Dual 2-button with raise/lower