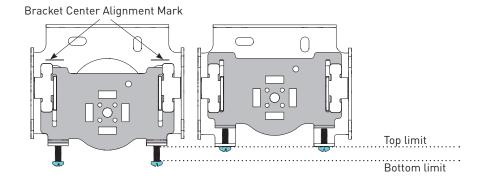

## 4" ADJUSTABLE BRACKETS - SHADE TELESCOPING PREVENTION

Telescoping is when the shade gathers to one side or the other as it is rolled up. This is typically a leveling problem, however; it can be solved by adjusting the shade level using the 4" Adjustable Brackets.

Adjustment of the bracket is needed when the window has not been framed correctly or the structure settles. This can lead to uneven light gaps on the side or telescoping.

Adjust the position of blind by rotating the screws of the 4" Adjustable bracket. Ensure the Shade is leveled properly.