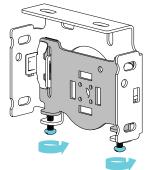

## 4" ADJUSTABLE BRACKETS - SHADE TELESCOPING PREVENTION

Telescoping is when the shade gathers to one side or the other as it is rolled up. This is typically a leveling problem, however; it can be solved by adjusting the shade level using the 4" Adjustable Brackets.

Adjustment of the bracket is needed when the window has not been framed correctly or the structure settles. This can lead to uneven light gaps on the side or telescoping.

Adjust the position of blind by rotating the screws of the 4" Adjustable bracket. Ensure the Shade is leveled properly.