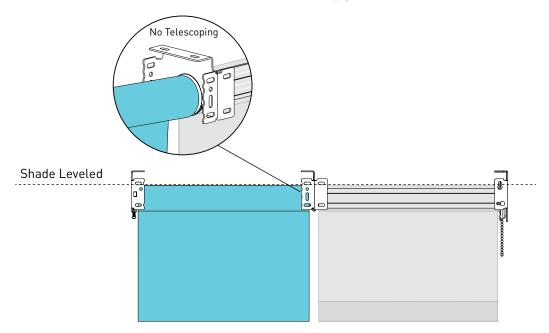

## 4" ADJUSTABLE BRACKETS - SHADE TELESCOPING PREVENTION

Telescoping is when the shade gathers to one side or the other as it is rolled up. This is typically a leveling problem, however; it can be solved by adjusting the shade level using the 4" Adjustable Brackets.

Adjustment of the bracket is needed when the window has not been framed correctly or the structure settles. This can lead to uneven light gaps on the side or telescoping.

Adjust the position of blind by rotating the screws of the 4" Adjustable bracket. Ensure the Shade is leveled properly.