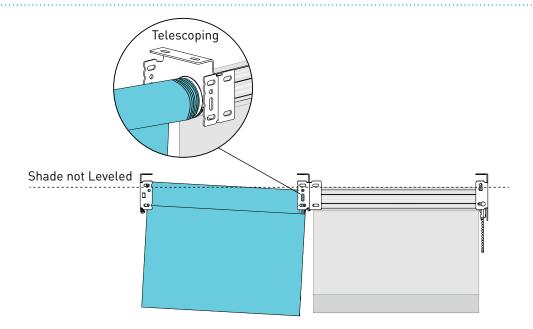

## 4" ADJUSTABLE BRACKETS - SHADE TELESCOPING PREVENTION

Telescoping is when the shade gathers to one side or the other as it is rolled up. This is typically a leveling problem, however; it can be solved by adjusting the shade level using the 4" Adjustable Brackets.

Adjustment of the bracket is needed when the window has not been framed correctly or the structure settles. This can lead to uneven light gaps on the side or telescoping.

Adjust the position of blind by rotating the screws of the 4" Adjustable bracket. Ensure the Shade is leveled properly.