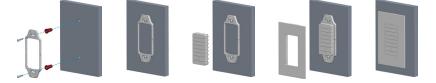

# Installation

The keypad can be surface-mounted with the following steps:

- 1. Drill two 3/16" holes using the mounting frame as a guide.
- 2. Install the frame using the anchors and screws provided.
- **3.** Push the keypad module until you hear a click.
- 4. Attach the Somfy wall plate on to the keypad.