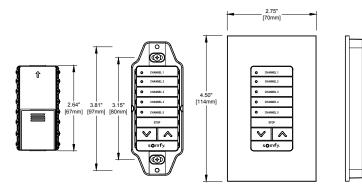

:** Ambient operating temperature: 4° F to 131° F (-20° C to 55° C), 0 to 90% humidity, non-condensing, IP54 rating.

**Mounting:** For optimal performance, DO NOT mount the control to a metal surface.

**Battery:** DO NOT use rechargeable batteries. Using improper batteries could damage the DecoFlex Surface keypad.

**Cleaning:** To clean, wipe with a clean damp cloth. Do not use any chemical cleaning solutions.

Purpose of control: Electronic, Operating Control

**Installation method:** Independently mounted, for surface-mount or wall-box mount

# Type of Action: 1

Pollution Degree: 4 overall, 2 micro-environment

#### **Regarding Battery:**

"CAUTION - RISK OF EXPLOSION IF BATTERY IS REPLACED BY AN INCORRECT TYPE. DISPOSE OF USED BATTERIES ACCORDING TO THE INSTRUCTIONS"

# Dimensions







# Installation

The keypad can be surface-mounted with the following steps:

- 1. Drill two 3/16" holes using the mounting frame as a guide.
- 2. Install the frame using the anchors and screws provided.
- **3.** Push the keypad module until you hear a click.
- 4. Attach the Somfy wall plate on to the keypad.

### **Battery Replacement**

**WARNING:** Burn hazard. To avoid the risk of fire, explosion, or burns, DO NOT recharge, disassemble, crush, puncture, or incinerate the battery. Please recycle battery appropriately.

- 1. Remove the Somfy wall plate to access the keypad module.
- 2. Slide the battery door off and remove the battery from the holder.
- 3. Remove the existing battery and replace with a new CR 2430 battery, positive (+) side up. Slide the battery door back into the k