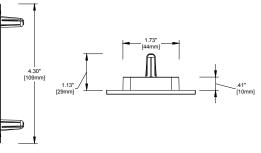

# Dimensions

# Installation

The keypad can be surface-mounted with the following steps:

- 1. Drill two 3/16" holes using the mounting frame as a guide.
- 2. Install the frame using the anchors and screws provided.
- **3.** Push the keypad module until you hear a click.
- 4. Attach the Somfy wall plate on to the keypad.