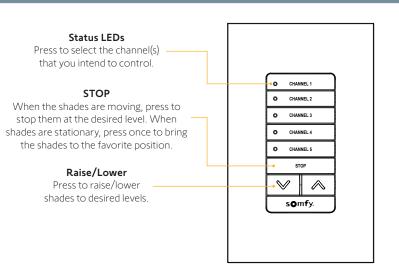

# **DecoFlex WireFree™ Surface 5 Channel Instructions**

Item #: 1871025 (White)

#### **Product Overview**

The DecoFlex WireFree Surface keypad provides homeowners with a simple and elegant way to control their Somfy-powered RTS shades. With a surface-mount capability and IP54 rating, it is ideal for interior and exterior applications.

# **Control Operation**



## What's In the Box

- DecoFlex WireFree<sup>™</sup> Surface 5 Channel
- Instructions
- CR2430 battery (x1)
- Keypad assembly
- Mounting frame
- Mounting screws (x2)
- Screw anchors (x2)

#### **Important Notes**

Codes: Install in accordance with all local and National Electrical Codes.

**Environment:** Ambient operating temperature: 4° F to 131° F (-20° C to 55° C), 0 to 90% humidity, non-condensing, IP54 rating.

**Mounting:** For optimal performance, DO NOT mount the control to a metal surface.

**Battery:** DO NOT use rechargeable batteries. Using improper batteries could damage the DecoFlex Surface keypad.

**Cleaning:** To clean, wipe with a clean damp cloth. Do not use any chemical cleaning solutions.

Purpose of control: Electronic, Operating Control

**Installation method:**