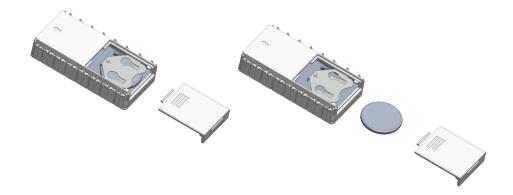

### **Battery Replacement**

**WARNING:** Burn hazard. To avoid the risk of fire, explosion, or burns, DO NOT recharge, disassemble, crush, puncture, or incinerate the battery. Please recycle battery appropriately.

- 1. Remove the Somfy wall plate to access the keypad module.
- 2. Slide the battery door off and remove the battery from the holder.
- 3. Remove the existing battery and replace with a new CR 2430 battery, positive (+) side up. Slide the battery door back into the keypad module and reinstall it with the wall plate.