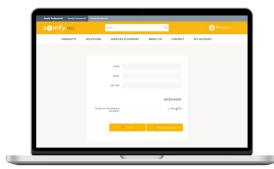

#### To create sub-accounts:

For company main account holder only.

1 Click here to log in to SomfyPro, or scan the QR code.

- 2 Click on My Account > Manage Sub-account.
- 3 Click on Add sub-account to invite a new user.
- 4 Check "Yes" under "Access to TaHoma pro services."
- 5 Check "Dealer" under "TaHoma pro App Profile."
- 6 Click the "Add sub-account" button.