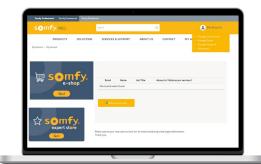

#### To create sub-accounts:

For company main account holder only.

1 Click here to log in to SomfyPro, or scan the QR code.

- 2 Click on My Account > Manage Sub-account.
- 3 Click on Add sub-account to invite a new user.
- 4 Check "Yes" under "Access to TaHoma pro services."
- 5 Check "Dealer" under "TaHoma pro App Profile."
- 6 Click the "Add sub-account" button.