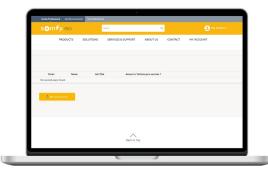

#### To create sub-accounts:

For company main account holder only.

1 Click here to log in to SomfyPro, or scan the QR code.

- 2 Click on My Account > Manage Sub-account.
- 3 Click on Add sub-account to invite a new user.
- 4 Check "Yes" under "Access to TaHoma pro services."
- 5 Check "Dealer" under "TaHoma pro App Profile."
- 6 Click the "Add sub-account" button.