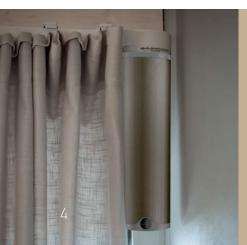

# QUIET

Glydea ULTRA is packed with innovations that provide an acoustic performance of less than 38 dBA...one of the quietest motorization solutions in the market. This exceptional achievement absorbs the noise and vibration within the motor and across the entire system. Experience quiet movement...and nothing else.

# POWERFUL

The Glydea ULTRA is absolutely discreet and offers light, fluid movement with a strong traversing capacity up to 132 lb. (60kg). Somfy's commitment to performance and strength makes this innovation possible.