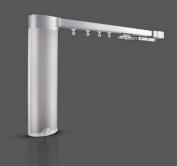

# Glydea® ULTRA 60e

#### Glydea ULTRA 60e

Curtains weighing up to 132 lbs. (60kg) | 36 ft. (10.9m)

Straight and curved track

| SOUND LEVEL        | 38 dBA at silent mode* 🏼 🤰 🍃 🌍 🌍            |
|--------------------|---------------------------------------------|
| SPEED              | 4.9 in./s - 7.86 in./s (silent: 2.95 in./s) |
| POWER SUPPLY       | 120V AC 50/60 HZ                            |
| CONTROL TECHNOLOGY | RTS / DC / WT / SDN** / ZB**                |
| CERTIFICATIONS     | c TUV us, CE                                |