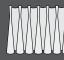

Glydea ULTRA is available for the most popular types of curtains:

Pinch Pleat

**Ripplefold**®

Accordia<sup>®</sup>

5

#### Multiple technologies and protocols NOW AVAILABLE Radio Technology Somfy® (RTS)

Dry Contact Wired Technology

**COMING SOON** 

**2-way communication** Somfy Digital Network™ (SDN) Zigbee®

POPULAR TYPES OF CURTAINS Pinch Pleat, Ripplefold<sup>®</sup>, Accordia<sup>®</sup>