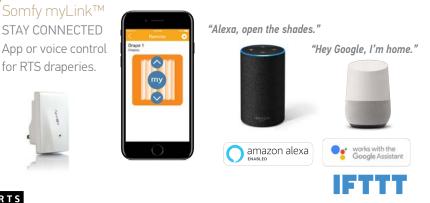

### ADAPTABLE and in any place where silence offers well-being. It is compatible with multiple technologies to suit user control preferences and is also connected to meet the needs of smart buildings and smart homes.

## Radio Technology Somfy® (RTS)

## Somfy Digital Network™ (SDN)

INTERCONNECTED intelligent motors for building management systems.

Glydea ULTRA is suitable for every project, all decors

#### Multiple technologies and protocols NOW AVAILABLE Radio Technology Somfy® (RTS)

Dry Contact Wired Technology

**COMING SOON** 

**2-way communication** Somfy Digital Network™ (SDN) Zigbee®

POPULAR TYPES OF CURTAINS Pinch Pleat, Ripplefold<sup>®</sup>, Accordia<sup>®</sup>