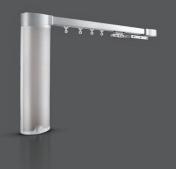

# Glydea<sup>®</sup> ULTRA 35e

#### Glydea ULTRA 35e

Curtains weighing up to 77 lbs. (35kg) | 32 ft. (9.7m)

Straight and curved track