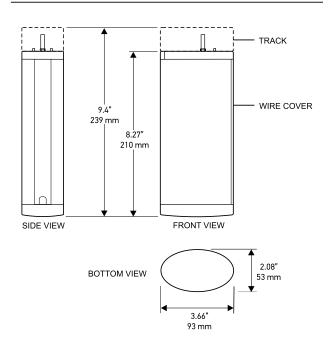

| CE                                            |                |  |
| Track maximum length        | 32 ft. (9.7 m)                                |                |  |
| Maximum number of splices   | 2                                             |                |  |
| Minimum bending radius      | 11.8 in. (30 cm)                              |                |  |
| Minimum curving radius      | 118 in. (300 cm)                              |                |  |
| Side opening max weight     | 77 lbs. (35 kg)                               |                |  |
| Center opening max weight   | 77 lbs. (35 kg)                               |                |  |
| Tandem alternative          | 154 lbs. (70 kg)                              |                |  |

### **Motor dimensions**